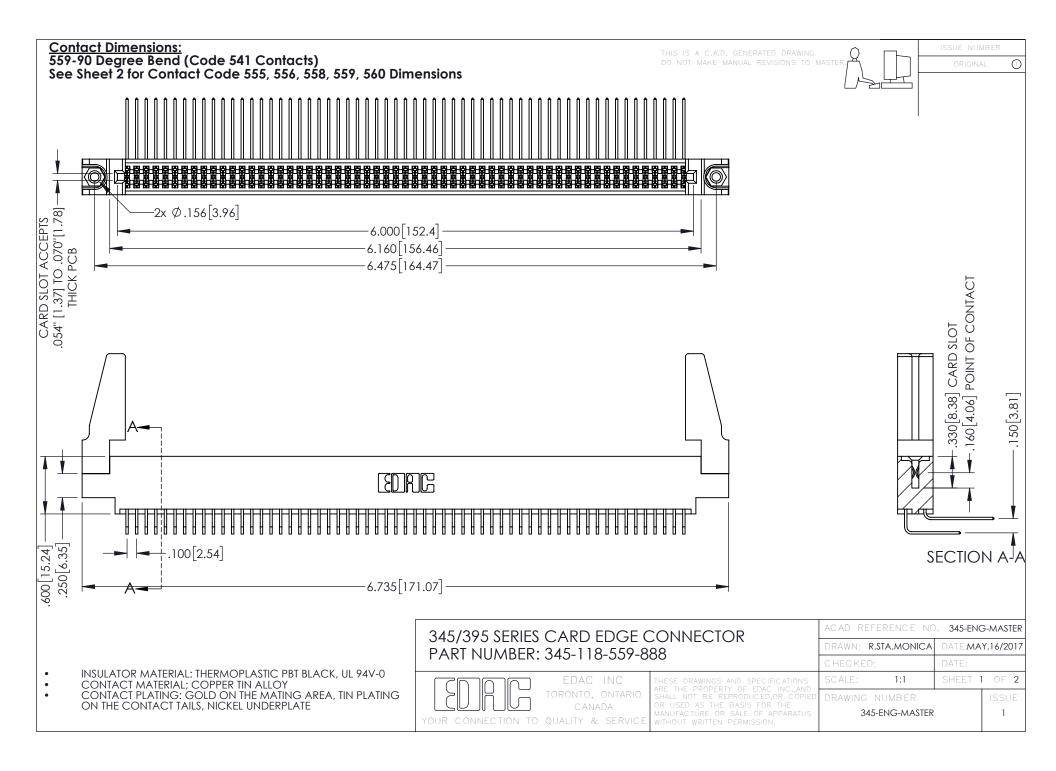

## 345/395 SERIES CARD EDGE CONNECTOR CONTACT CODE 555,556,558,559,560 DIMENSIONS

YOUR CONNECTION TO QUALITY & SERVICE

|   | ACAD REFERENCE NO. 345-ENG-MASTER |                  |
|---|-----------------------------------|------------------|
|   | DRAWN: R.STA.MONICA               | DATE:MAY.16/2017 |
|   | CHECKED:                          | DATE:            |
|   | SCALE: 1:1                        | SHEET 2 OF 2     |
| D | DRAWING NUMBER                    | ISSUE            |