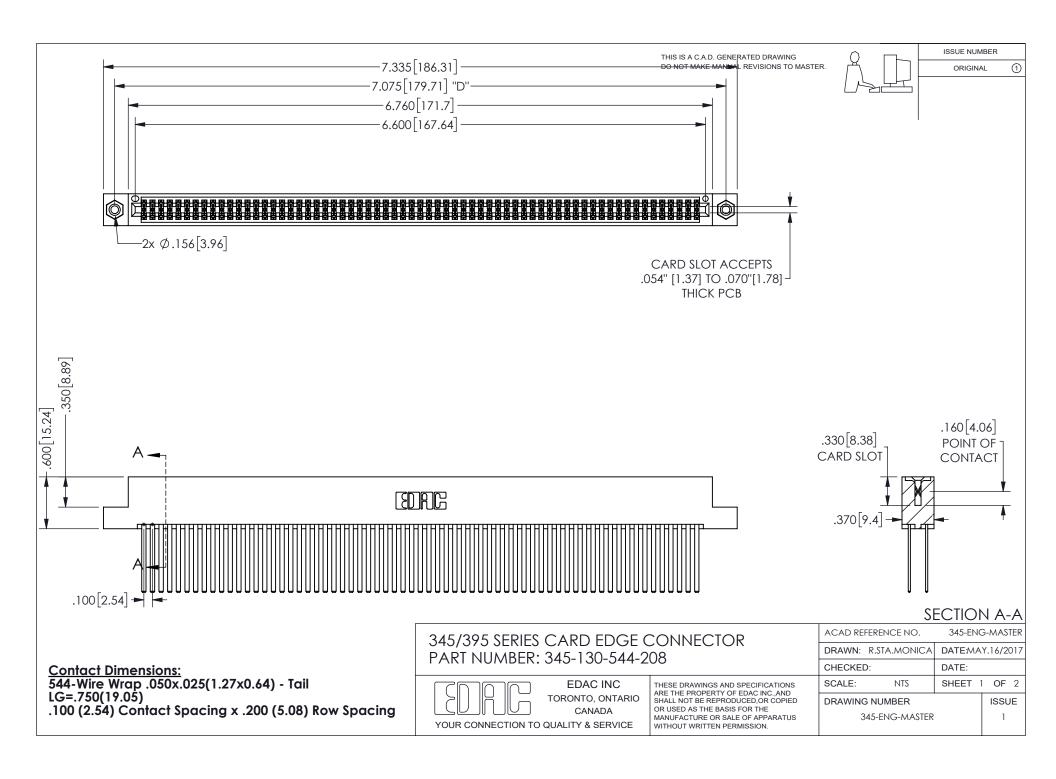

ISSUE NUMBER ORIGINAL

1









**Contact Code 558** 

Contact Code 559

Contact Code 560

INSULATOR MATERIAL: THERMOPLASTIC POLYESTER, UL 94V-0 DAP MATERIAL AVAILABLE UPON REQUEST

CONTACT MATERIAL; COPPER ALLOY

CONTACT PLATING: GOLD ON THE MATING AREA, TIN PLATING ON THE CONTACT TAILS, NICKEL UNDERPLATE

## 345/395 SERIES CARD EDGE CONNECTOR CONTACT CODE 555,556,558,559,560 DIMENSIONS

YOUR CONNECTION TO QUALITY & SERVICE

**EDAC INC** TORONTO, ONTARIO CANADA

THESE DRAWINGS AND SPECIFICATIONS ARE THE PROPERTY OF EDAC INC.,AND SHALL NOT BE REPRODUCED, OR COPIED OR USED AS THE BASIS FOR THE MANUFACTURE OR SALE OF APPARATUS WITHOUT WRITTEN PERMISSION.

| ACAD REFERENCE NO.  | 345-ENG-MASTER   |
|---------------------|------------------|
| DRAWN: R.STA.MONICA | DATE:MAY.16/2017 |
| C