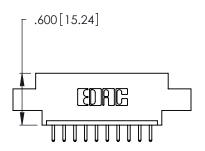

THIS IS A C.A.D. GENERATED DRAWING DO NOT MAKE MANUAL REVISIONS TO MASTER.

ISSUE NUMBER

ORIGINAL

1

346/396 SERIES CARD EDGE CONNECTOR PART NUMBER: 346-010-520-604

**EDAC INC** TORONTO, ONTARIO CANADA

THESE DRAWINGS AND SPECIFICATIONS ARE THE PROPERTY OF EDAC INC., AND SHALL NOT BE REPRODUCED, OR COPIED OR USED AS THE BASIS FOR THE MANUFACTURE OR SALE OF APPARATUS WITHOUT WRITTEN PERMISSION.

346/396 SERIES CARD EDGE CONNECTOR CONTACT CODE 555,556,558,559,560 DIMENSIONS

YOUR CONNECTION TO QUALITY & SERVICE

**EDAC INC** TORONTO, ONTARIO CANADA

THESE DRAWINGS AND SPECIFICATIONS ARE THE PROPERTY OF EDAC INC.,AND SHALL NOT BE REPRODUCED, OR COPIED OR USED AS THE BASIS FOR THE MANUFACTURE OR SALE OF APPARATUS WITHOUT WRITTEN PERMISSION.