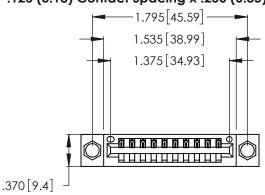

<u>Contact Dimensions:</u>
520-P.C. Tail .030x.018 (0.76x0.46) - Tail LG. = .175 (4.45) .125 (3.18) Contact Spacing x .250 (6.35) Row Spacing

- INSULATOR MATERIAL: THERMOPLASTIC POLYESTER, UL 94V-0 CONTACT MATERIAL; COPPER, NICKEL, TIN ALLOY CA-725
- CONTACT PLATING: GOLD ON THE MATING AREA, TIN-LEAD ON THE CONTACT TAILS, NICKEL UNDERPLATE

THIS IS A C.A.D. GENERATED DRAWING DO NOT MAKE MANUAL REVISIONS TO MASTER.

ISSUE NUMBER

ORIGINAL

1

346/396 SERIES CARD EDGE CONNECTOR PART NUMBER: 346-010-520-604

**EDAC INC** TORONTO, ONTARIO CANADA

THESE DRAWINGS AND SPECIFICATIONS ARE THE PROPERTY OF EDAC INC., AND SHALL NOT BE REPRODUCED, OR COPIED OR USED AS THE BASIS FOR THE MANUFACTURE OR SALE OF APPARATUS WITHOUT WRITTEN PERMISSION.