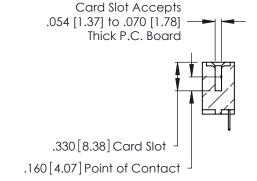

THIS IS A C.A.D. GENERATED DRAWING DO NOT MAKE MANUAL REVISIONS TO MASTER.

ISSUE NUMBER

ORIGINAL

1

**Contact Code 555** 

Contact Code 556

**Contact Code 558** 

**Contact Code 559** 

**Contact Code 560** 

INSULATOR MATERIAL: THERMOPLASTIC POLYESTER, UL 94V-0 CONTACT MATERIAL; COPPER, NICKEL, TIN ALLOY CA-725 CONTACT PLATING: GOLD ON THE MATING AREA, TIN-LEAD

ON THE CONTACT TAILS, NICKEL UNDERPLATE

346/396 SERIES CARD EDGE CONNECTOR CONTACT CODE 555,556,558,559,560 DIMENSIONS

YOUR CONNECTION TO QUALITY & SERVICE

**EDAC INC** TORONTO, ONTARIO CANADA

THESE DRAWINGS AND SPECIFICATIONS ARE THE PROPERTY OF EDAC INC.,AND SHALL NOT BE REPRODUCED, OR COPIED OR USED AS THE BASIS FOR THE MANUFACTURE OR SALE OF APPARATUS WITHOUT WRITTEN PERMISSION.