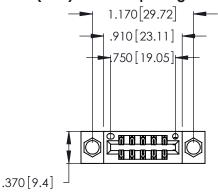

<u>Contact Dimensions:</u>
540-Wire Wrap .025 Sq. (0.64 Sq.) - Tail LG. =.560 (14.22) .125 (3.18) Contact Spacing x .250 (6.35) Row Spacing

- INSULATOR MATERIAL: THERMOPLASTIC POLYESTER, UL 94V-0 CONTACT MATERIAL; COPPER, NICKEL, TIN ALLOY CA-725
- CONTACT PLATING: GOLD ON THE MATING AREA, TIN-LEAD ON THE CONTACT TAILS, NICKEL UNDERPLATE

THIS IS A C.A.D. GENERATED DRAWING DO NOT MAKE MANUAL REVISIONS TO MASTER.

1

| 346/396 SERIES CARD EDGE CONNECTOR |
|------------------------------------|
| PART NUMBER: 346-012-540-804       |

**EDAC INC** TORONTO, ONTARIO CANADA