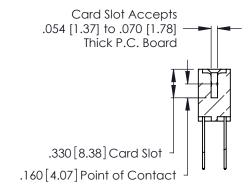

THIS IS A C.A.D. GENERATED DRAWING DO NOT MAKE MANUAL REVISIONS TO MASTER.

Contact Code 556

ISSUE NUMBER

ORIGINAL

1

**Contact Code 555** 

INSULATOR MATERIAL: THERMOPLASTIC POLYESTER, UL 94V-0 CONTACT MATERIAL; COPPER, NICKEL, TIN ALLOY CA-725 CONTACT PLATING: GOLD ON THE MATING AREA, TIN-LEAD ON THE CONTACT TAILS, NICKEL UNDERPLATE

## 346/396 SERIES CARD EDGE CONNECTOR CONTACT CODE 555,556,558,559,560 DIMENSIONS

YOUR CONNECTION TO QUALITY & SERVICE

**EDAC INC** TORONTO, ONTARIO CANADA

THESE DRAWINGS AND SPECIFICATIONS ARE THE PROPERTY OF EDAC INC.,AND SHALL NOT BE REPRODUCED, OR COPIED OR USED AS THE BASIS FOR THE MANUFACTURE OR SALE OF APPARATUS WITHOUT WRITTEN PERMISSION.