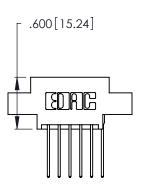

THIS IS A C.A.D. GENERATED DRAWING DO NOT MAKE MANUAL REVISIONS TO MASTER.

1

| 346/396 SERIES CARD EDGE CONNECTOR |
|------------------------------------|
| PART NUMBER: 346-012-540-804       |

**EDAC INC** TORONTO, ONTARIO CANADA

.375 [9.54]