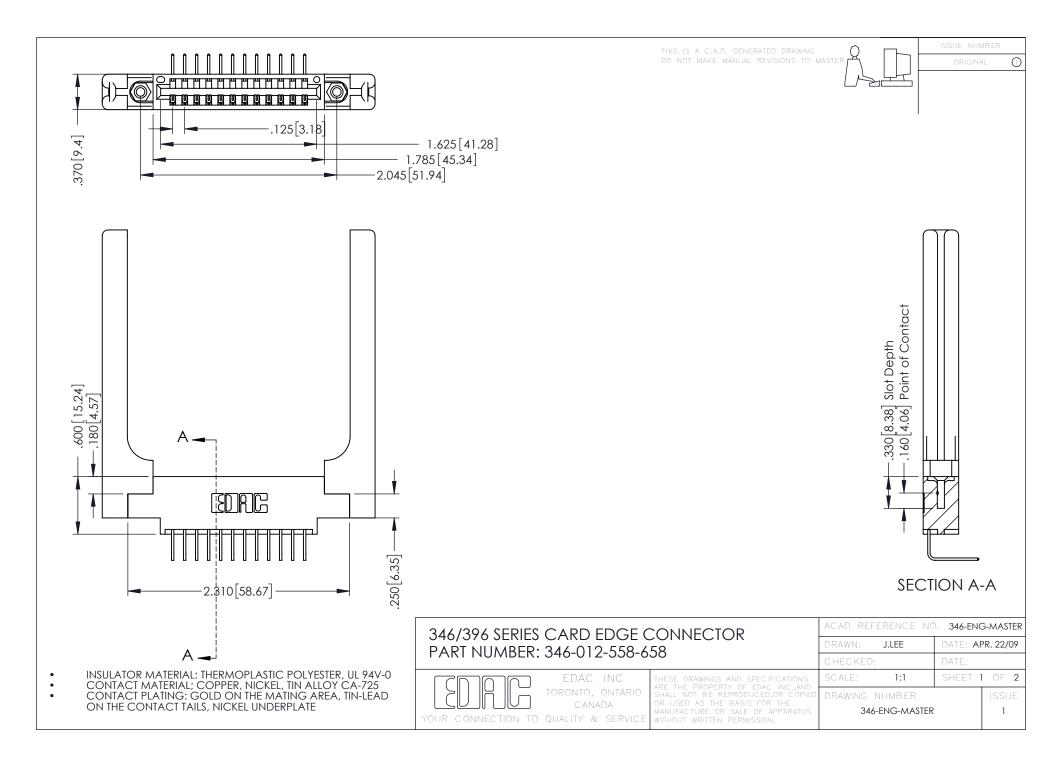

**Contact Code 555** 

**Contact Code 556** 

INSULATOR MATERIAL: THERMOPLASTIC POLYESTER, UL 94V-0 CONTACT MATERIAL; COPPER, NICKEL, TIN ALLOY CA-725

CONTACT PLATING: GOLD ON THE MATING AREA, TIN-LEAD ON THE CONTACT TAILS, NICKEL UNDERPLATE

## 346/396 SERIES CARD EDGE CONNECTOR CONTACT CODE 555,556,558,559,560 DIMENSIONS

YOUR CONNECTION TO QUALITY & SERVICE

|   | ACAD REFERENCE NO. 346-ENG-MASTER |                  |
|---|-----------------------------------|------------------|
|   | DRAWN: J.LEE                      | DATE: APR. 22/09 |
|   | CHECKED:                          | DATE:            |
|   | SCALE: 1:1                        | SHEET 2 OF 2     |
| D | DRAWING NUMBER                    | ISSUE            |

346-ENG-MASTER