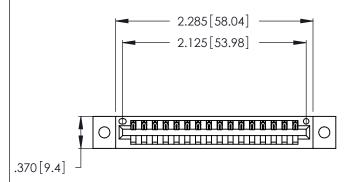

THIS IS A C.A.D. GENERATED DRAWING DO NOT MAKE MANUAL REVISIONS TO MASTER.

1

| 346/396 S | ERIES CARD ED   | GE CONNECTOR |
|-----------|-----------------|--------------|
| PART NUM  | ABER: 346-016-5 | 41-102       |

<u>Contact Dimensions:</u>
541-Wire Wrap .025 Sq. (0.64 Sq.) - Tail LG. =.750 (19.05)
.125 (3.18) Contact Spacing x .250 (6.35) Row Spacing

- INSULATOR MATERIAL: THERMOPLASTIC POLYESTER, UL 94V-0 CONTACT MATERIAL; COPPER, NICKEL, TIN ALLOY CA-725
- CONTACT PLATING: GOLD ON THE MATING AREA, TIN-LEAD ON THE CONTACT TAILS, NICKEL UNDERPLATE