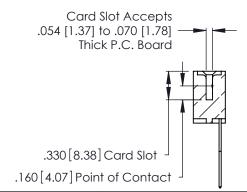

**Contact Code 560** 

INSULATOR MATERIAL: THERMOPLASTIC POLYESTER, UL 94V-0 CONTACT MATERIAL; COPPER, NICKEL, TIN ALLOY CA-725 CONTACT PLATING: GOLD ON THE MATING AREA, TIN-LEAD

ON THE CONTACT TAILS, NICKEL UNDERPLATE