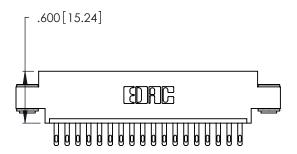

THIS IS A C.A.D. GENERATED DRAWING DO NOT MAKE MANUAL REVISIONS TO MASTER.

346/396 SERIES CARD EDGE CONNECTOR PART NUMBER: 346-018-500-603

**EDAC INC** TORONTO, ONTARIO CANADA

THESE DRAWINGS AND SPECIFICATIONS ARE THE PROPERTY OF EDAC INC.,AND SHALL NOT BE REPRODUCED, OR COPIED OR USED AS THE BASIS FOR THE MANUFACTURE OR SALE OF APPARATUS WITHOUT WRITTEN PERMISSION.

346/396 SERIES CARD EDGE CONNECTOR CONTACT CODE 555,556,558,559,560 DIMENSIONS

YOUR CONNECTION TO QUALITY & SERVICE

**EDAC INC** TORONTO, ONTARIO CANADA

THESE DRAWINGS AND SPECIFICATIONS ARE THE PROPERTY OF EDAC INC.,AND SHALL NOT BE REPRODUCED, OR COPIED OR USED AS THE BASIS FOR THE MANUFACTURE OR SALE OF APPARATUS WITHOUT WRITTEN PERMISSION.