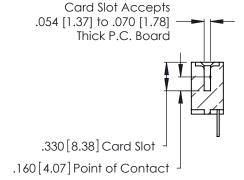

THIS IS A C.A.D. GENERATED DRAWING DO NOT MAKE MANUAL REVISIONS TO MASTER.

ISSUE NUMBER

ORIGINAL

1

**Contact Code 555** 

Contact Code 556

**Contact Code 558** 

**Contact Code 559** 

Contact Code 560

INSULATOR MATERIAL: THERMOPLASTIC POLYESTER, UL 94V-0 CONTACT MATERIAL; COPPER, NICKEL, TIN ALLOY CA-725 CONTACT PLATING: GOLD ON THE MATING AREA, TIN-LEAD

ON THE CONTACT TAILS, NICKEL UNDERPLATE