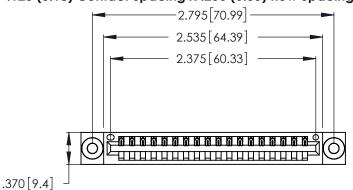

Contact Dimensions: 500-Wire Hole .050x.025 (1.27x0.64) - Tail LG. =.260 (6.60) .125 (3.18) Contact Spacing x .250 (6.35) Row Spacing

- INSULATOR MATERIAL: THERMOPLASTIC POLYESTER, UL 94V-0 CONTACT MATERIAL; COPPER, NICKEL, TIN ALLOY CA-725
- CONTACT PLATING: GOLD ON THE MATING AREA, TIN-LEAD ON THE CONTACT TAILS, NICKEL UNDERPLATE

THIS IS A C.A.D. GENERATED DRAWING DO NOT MAKE MANUAL REVISIONS TO MASTER.

346/396 SERIES CARD EDGE CONNECTOR PART NUMBER: 346-018-500-603

**EDAC INC** TORONTO, ONTARIO CANADA

THESE DRAWINGS AND SPECIFICATIONS ARE THE PROPERTY OF EDAC INC.,AND SHALL NOT BE REPRODUCED, OR COPIED OR USED AS THE BASIS FOR THE MANUFACTURE OR SALE OF APPARATUS WITHOUT WRITTEN PERMISSION.