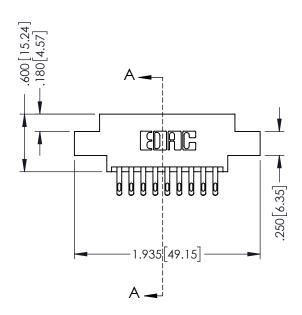

## **Contact Code 555**

## **Contact Code 556**

INSULATOR MATERIAL: THERMOPLASTIC POLYESTER, UL 94V-0 CONTACT MATERIAL; COPPER, NICKEL, TIN ALLOY CA-725 CONTACT PLATING: GOLD ON THE MATING AREA, TIN-LEAD

ON THE CONTACT TAILS, NICKEL UNDERPLATE

## 346/396 SERIES CARD EDGE CONNECTOR CONTACT CODE 555,556,558,559,560 DIMENSIONS

YOUR CONNECTION TO QUALITY & SERVICE

**EDAC INC** TORONTO, ONTARIO CANADA

THESE DRAWINGS AND SPECIFICATIONS ARE THE PROPERTY OF EDAC INC.,AND SHALL NOT BE REPRODUCED, OR COPIED OR USED AS THE BASIS FOR THE MANUFACTURE OR SALE OF APPARATUS WITHOUT WRITTEN PERMISSION.

|   | ACAD REFERENCE NO. | 346-ENG-MASTER   |
|---|--------------------|------------------|
|   | DRAWN: J.LEE       | DATE: APR. 22/09 |
| • | CHECKED:           | DATE:            |
|   | SCALE: 1:1         | SHEET 2 OF 2     |
|   | DRAWING NUMBER     | ISSUE            |
|   | 346-ENG-MASTER     | 1                |