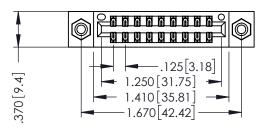

THIS IS A C.A.D. GENERATED DRAWING DO NOT MAKE MANUAL REVISIONS TO MASTER.

ISSUE NUMBER

ORIGINAL

1

INSULATOR MATERIAL: THERMOPLASTIC POLYESTER, UL 94V-0 CONTACT MATERIAL; COPPER, NICKEL, TIN ALLOY CA-725 CONTACT PLATING: GOLD ON THE MATING AREA, TIN-LEAD ON THE CONTACT TAILS, NICKEL UNDERPLATE

346/396 SERIES CARD EDGE CONNECTOR PART NUMBER: 346-018-555-808

YOUR CONNECTION TO QUALITY & SERVICE

**EDAC INC** TORONTO, ONTARIO CANADA

THESE DRAWINGS AND SPECIFICATIONS ARE THE PROPERTY OF EDAC INC.,AND SHALL NOT BE REPRODUCED,OR COPIED OR USED AS THE BASIS FOR THE MANUFACTURE OR SALE OF APPARATUS WITHOUT WRITTEN PERMISSION.

| ACAD REFERENCE NO | O. 346-ENG-MASTER |
|-------------------|-------------------|
| DRAWN: J.LEE      | DATE: APR. 22/09  |
| CHECKED:          | DATE:             |
| SCALE: 1:1        | SHEET 1 OF 2      |
| DRAWING NUMBER    | ISSUE             |