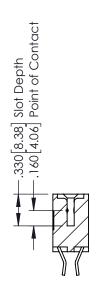

INSULATOR MATERIAL: THERMOPLASTIC POLYESTER, UL 94V-0 CONTACT MATERIAL; COPPER, NICKEL, TIN ALLOY CA-725 CONTACT PLATING: GOLD ON THE MATING AREA, TIN-LEAD ON THE CONTACT TAILS, NICKEL UNDERPLATE

346/396 SERIES CARD EDGE CONNECTOR PART NUMBER: 346-018-555-808

YOUR CONNECTION TO QUALITY & SERVICE

**EDAC INC** TORONTO, ONTARIO CANADA

THESE DRAWINGS AND SPECIFICATIONS ARE THE PROPERTY OF EDAC INC.,AND SHALL NOT BE REPRODUCED,OR COPIED OR USED AS THE BASIS FOR THE MANUFACTURE OR SALE OF APPARATUS WITHOUT WRITTEN PERMISSION.

| ACAD REFERENCE NO | O. 346-ENG-MASTER |
|-------------------|-------------------|
| DRAWN: J.LEE      | DATE: APR. 22/09  |
| CHECKED:          | DATE:             |
| SCALE: 1:1        | SHEET 1 OF 2      |
| DRAWING NUMBER    | ISSUE             |

346-ENG-MASTER



SECTION A-A



ISSUE NUMBER ORIGINAL 1



## **Contact Code 555**

## **Contact Code 556**



INSULATOR MATERIAL: THERMOPLASTIC POLYESTER, UL 94V-0 CONTACT MATERIAL; COPPER, NICKEL, TIN ALLOY CA-725 CONTACT PLATING: GOLD ON THE MATING AREA, TIN-LEAD

ON THE CONTACT TAILS, NICKEL UNDERPLATE

## 346/396 SERIES CARD EDGE CONNECTOR CONTACT CODE 555,556,558,559,560 DIMENSIONS

YOUR CONNECTION TO QUALITY & SERVICE

**EDAC INC** TORONTO, ONTARIO CANADA

THESE DRAWINGS AND SPECIFICATIONS ARE THE PROPERTY OF EDAC INC.,AND SHALL NOT BE REPRODUCED, OR COPIED OR USED AS THE BASIS FOR THE MANUFACTURE OR SALE OF APPARATUS WITHOUT WRITTEN PERMISSION.

|   | ACAD REFERENCE NO. | 346-ENG-MASTER   |
|---|--------------------|------------------|
|   | DRAWN: J.LEE       | DATE: APR. 22/09 |
| • | CHECKED: