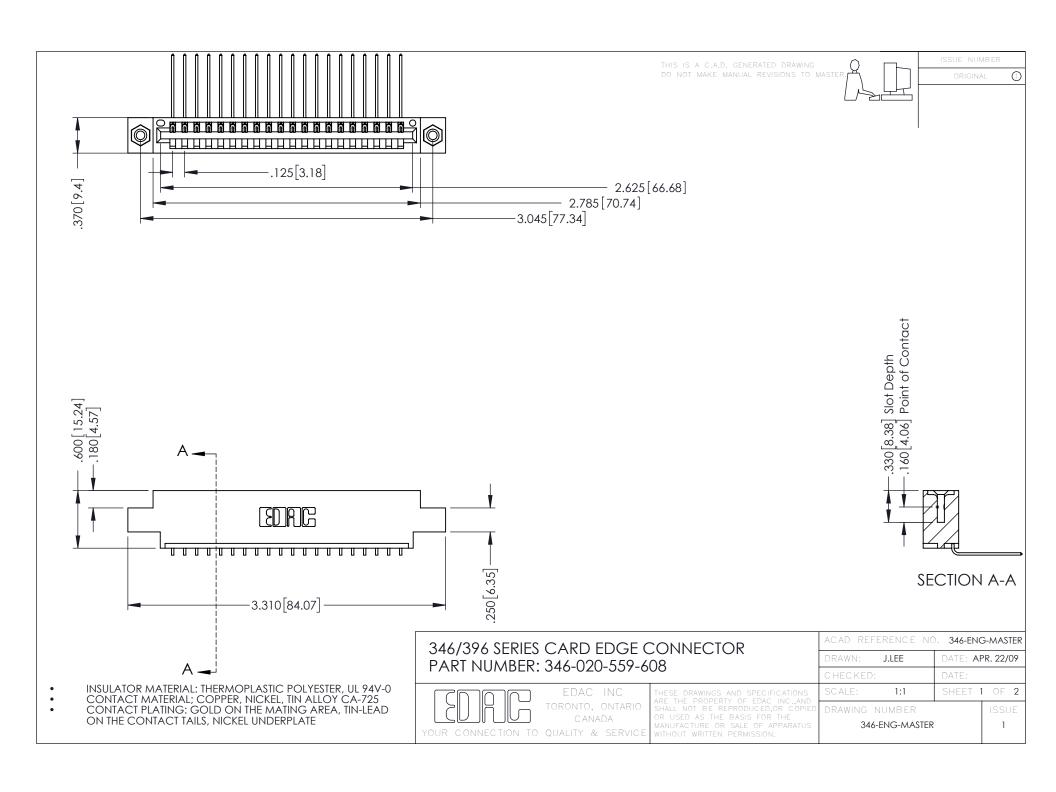

## 346/396 SERIES CARD EDGE CONNECTOR CONTACT CODE 555,556,558,559,560 DIMENSIONS

YOUR CONNECTION TO QUALITY & SERVICE

|   | ACAD REFERENCE NO. 346-ENG-MASTER |                  |
|---|-----------------------------------|------------------|
|   | DRAWN: J.LEE                      | DATE: APR. 22/09 |
|   | CHECKED:                          | DATE:            |
|   | SCALE: 1:1                        | SHEET 2 OF 2     |
| D | DRAWING NUMBER                    | ISSUE            |

346-ENG-MASTER