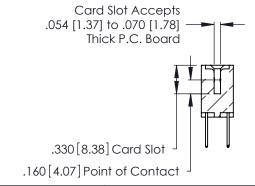

<u>Contact Dimensions:</u>
526-P.C. Tail .018 Sq. (0.46 Sq.) - Tail LG. =.350 (8.89)
.125 (3.18) Contact Spacing x .250 (6.35) Row Spacing

- INSULATOR MATERIAL: THERMOPLASTIC POLYESTER, UL 94V-0 CONTACT MATERIAL; COPPER, NICKEL, TIN ALLOY CA-725
- CONTACT PLATING: GOLD ON THE MATING AREA, TIN-LEAD ON THE CONTACT TAILS, NICKEL UNDERPLATE

Contact Code 560

INSULATOR MATERIAL: THERMOPLASTIC POLYESTER, UL 94V-0 CONTACT MATERIAL; COPPER, NICKEL, TIN ALLOY CA-725 CONTACT PLATING: GOLD ON THE MATING AREA, TIN-LEAD

ON THE CONTACT TAILS, NICKEL UNDERPLATE