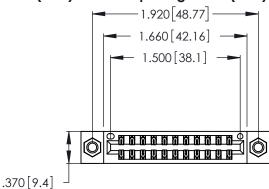

<u>Contact Dimensions:</u>
526-P.C. Tail .018 Sq. (0.46 Sq.) - Tail LG. =.350 (8.89)
.125 (3.18) Contact Spacing x .250 (6.35) Row Spacing

- INSULATOR MATERIAL: THERMOPLASTIC POLYESTER, UL 94V-0 CONTACT MATERIAL; COPPER, NICKEL, TIN ALLOY CA-725
- CONTACT PLATING: GOLD ON THE MATING AREA, TIN-LEAD ON THE CONTACT TAILS, NICKEL UNDERPLATE

THIS IS A C.A.D. GENERATED DRAWING DO NOT MAKE MANUAL REVISIONS TO MASTER.

346/396 SERIES CARD EDGE CONNECTOR PART NUMBER: 346-022-526-207

**EDAC INC** TORONTO, ONTARIO CANADA

THESE DRAWINGS AND SPECIFICATIONS ARE THE PROPERTY OF EDAC INC., AND SHALL NOT BE REPRODUCED, OR COPIED OR USED AS THE BASIS FOR THE MANUFACTURE OR SALE OF APPARATUS WITHOUT WRITTEN PERMISSION.