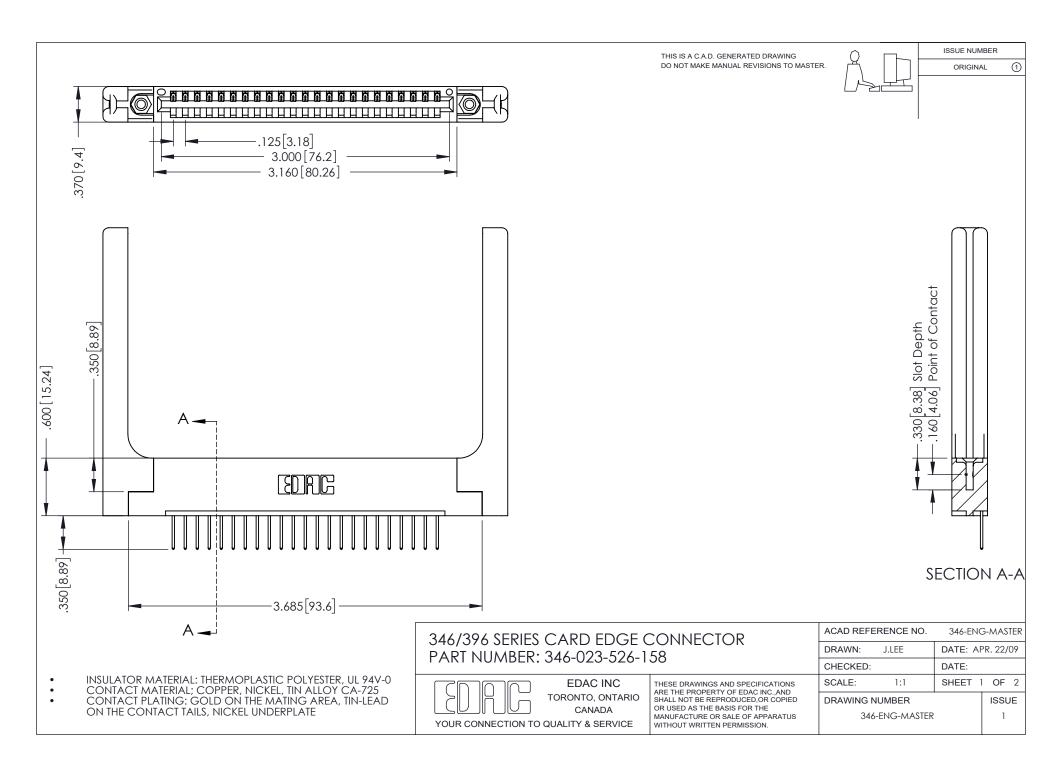

## **Contact Code 556**

INSULATOR MATERIAL: THERMOPLASTIC POLYESTER, UL 94V-0 CONTACT MATERIAL; COPPER, NICKEL, TIN ALLOY CA-725 CONTACT PLATING: GOLD ON THE MATING AREA, TIN-LEAD

ON THE CONTACT TAILS, NICKEL UNDERPLATE

## 346/396 SERIES CARD EDGE CONNECTOR CONTACT CODE 555,556,558,559,560 DIMENSIONS

YOUR CONNECTION TO QUALITY & SERVICE

**EDAC INC** TORONTO, ONTARIO CANADA

THESE DRAWINGS AND SPECIFICATIONS ARE THE PROPERTY OF EDAC INC.,AND SHALL NOT BE REPRODUCED, OR COPIED OR USED AS THE BASIS FOR THE MANUFACTURE OR SALE OF APPARATUS WITHOUT WRITTEN PERMISSION.