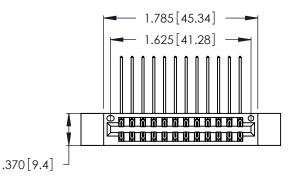

Contact Dimensions:
558-90 Degree Bend (Code 541 Contacts)
See Sheet 2 for Contact Code 555, 556, 558, 559, 560 Dimensions

THIS IS A C.A.D. GENERATED DRAWING DO NOT MAKE MANUAL REVISIONS TO MASTER.

ISSUE NUMBER

ORIGINAL

1

Thick P.C. Board .330 [8.38] Card Slot .160 [4.07] Point of Contact

Card Slot Accepts .054 [1.37] to .070 [1.78]

INSULATOR MATERIAL: THERMOPLASTIC POLYESTER, UL 94V-0 CONTACT MATERIAL; COPPER, NICKEL, TIN ALLOY CA-725

CONTACT PLATING: GOLD ON THE MATING AREA, TIN-LEAD ON THE CONTACT TAILS, NICKEL UNDERPLATE

346/396 SERIES CARD EDGE CONNECTOR PART NUMBER: 346-024-558-812

YOUR CONNECTION TO QUALITY & SERVICE

**EDAC INC** TORONTO, ONTARIO CANADA