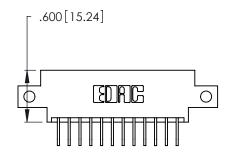

Contact Dimensions:
558-90 Degree Bend (Code 541 Contacts)
See Sheet 2 for Contact Code 555, 556, 558, 559, 560 Dimensions

THIS IS A C.A.D. GENERATED DRAWING DO NOT MAKE MANUAL REVISIONS TO MASTER.

ISSUE NUMBER

ORIGINAL

1

Thick P.C. Board .330 [8.38] Card Slot .160 [4.07] Point of Contact

Card Slot Accepts .054 [1.37] to .070 [1.78]

INSULATOR MATERIAL: THERMOPLASTIC POLYESTER, UL 94V-0 CONTACT MATERIAL; COPPER, NICKEL, TIN ALLOY CA-725

CONTACT PLATING: GOLD ON THE MATING AREA, TIN-LEAD ON THE CONTACT TAILS, NICKEL UNDERPLATE

346/396 SERIES CARD EDGE CONNECTOR PART NUMBER: 346-024-558-812

YOUR CONNECTION TO QUALITY & SERVICE

**EDAC INC** TORONTO, ONTARIO CANADA