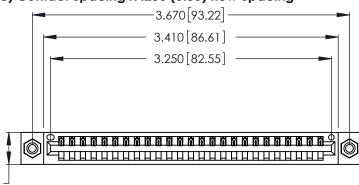

Contact Dimensions: 526-P.C. Tail .018 Sq. (0.46 Sq.) - Tail LG. =.350 (8.89) .125 (3.18) Contact Spacing x .250 (6.35) Row Spacing

.370 [9.4]

.600 [15.24] REDIRICA

THIS IS A C.A.D. GENERATED DRAWING DO NOT MAKE MANUAL REVISIONS TO MASTER.

ISSUE NUMBER ORIGINAL 1

346/396 SERIES CARD EDGE CONNECTOR PART NUMBER: 346-025-526-108

YOUR CONNECTION TO QUALITY & SERVICE

**EDAC INC** TORONTO, ONTARIO CANADA

THESE DRAWINGS AND SPECIFICATIONS ARE THE PROPERTY OF EDAC INC.,AND SHALL NOT BE REPRODUCED, OR COPIED OR USED AS THE BASIS FOR THE MANUFACTURE OR SALE OF APPARATUS WITHOUT WRITTEN PERMISSION.

Card Slot Accepts .054 [1.37] to .070 [1.78] Thick P.C. Board

.330 [8.38] Card Slot .160 [4.07] Point of Contact

INSULATOR MATERIAL: THERMOPLASTIC POLYESTER, UL 94V-0 CONTACT MATERIAL; COPPER, NICKEL, TIN ALLOY CA-725