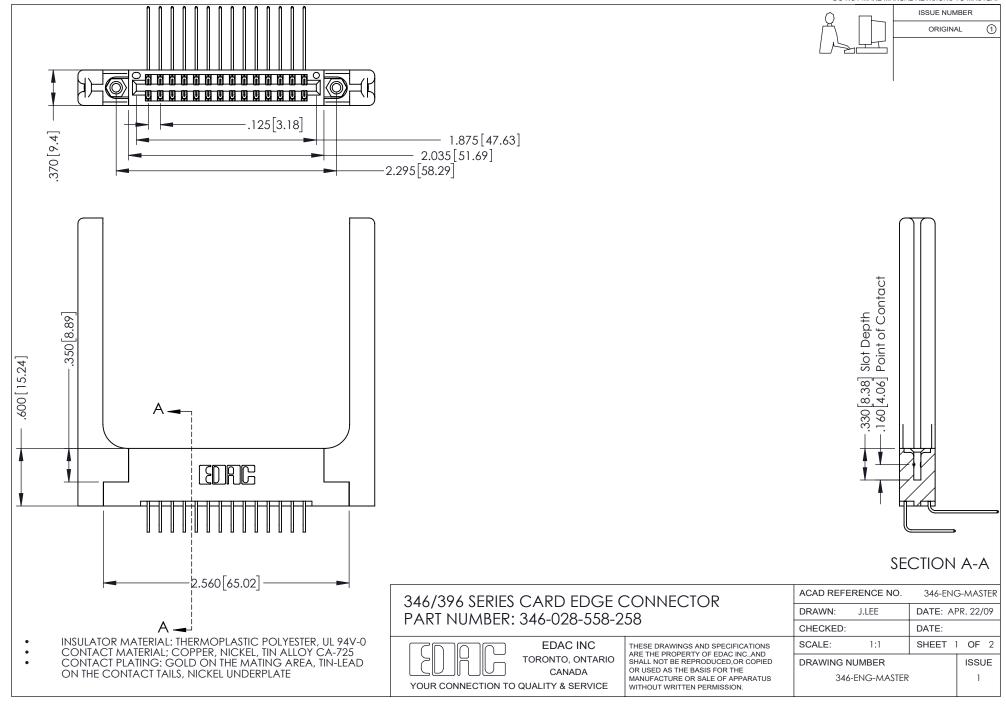

## **Contact Code 556**

INSULATOR MATERIAL: THERMOPLASTIC POLYESTER, UL 94V-0 CONTACT MATERIAL; COPPER, NICKEL, TIN ALLOY CA-725 CONTACT PLATING: GOLD ON THE MATING AREA, TIN-LEAD

ON THE CONTACT TAILS, NICKEL UNDERPLATE

## 346/396 SERIES CARD EDGE CONNECTOR CONTACT CODE 555,556,558,559,560 DIMENSIONS

YOUR CONNECTION TO QUALITY & SERVICE

**EDAC INC** TORONTO, ONTARIO CANADA

THESE DRAWINGS AND SPECIFICATIONS ARE THE PROPERTY OF EDAC INC.,AND SHALL NOT BE REPRODUCED, OR COPIED OR USED AS THE BASIS FOR THE MANUFACTURE OR SALE OF APPARATUS WITHOUT WRITTEN PERMISSION.