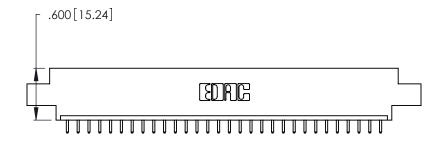

Contact Dimensions: 521-P.C. Tail .025 Sq. (0.64 Sq.) - Tail LG. =.150 (3.81) .125 (3.18) Contact Spacing x .250 (6.35) Row Spacing

.370 [9.4]

THIS IS A C.A.D. GENERATED DRAWING DO NOT MAKE MANUAL REVISIONS TO MASTER.

Card Slot Accepts .054 [1.37] to .070 [1.78] Thick P.C. Board .330 [8.38] Card Slot .160 [4.07] Point of Contact

INSULATOR MATERIAL: THERMOPLASTIC POLYESTER, UL 94V-0 CONTACT MATERIAL; COPPER, NICKEL, TIN ALLOY CA-725

CONTACT PLATING: GOLD ON THE MATING AREA, TIN-LEAD ON THE CONTACT TAILS, NICKEL UNDERPLATE

346/396 SERIES CARD EDGE CONNECTOR PART NUMBER: 346-030-521-607

YOUR CONNECTION TO QUALITY & SERVICE

**EDAC INC** TORONTO, ONTARIO CANADA