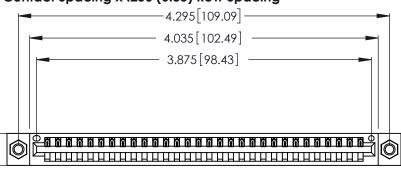

Contact Dimensions: 521-P.C. Tail .025 Sq. (0.64 Sq.) - Tail LG. =.150 (3.81) .125 (3.18) Contact Spacing x .250 (6.35) Row Spacing

.370 [9.4]

THIS IS A C.A.D. GENERATED DRAWING DO NOT MAKE MANUAL REVISIONS TO MASTER.

Card Slot Accepts .054 [1.37] to .070 [1.78] Thick P.C. Board .330 [8.38] Card Slot .160 [4.07] Point of Contact

INSULATOR MATERIAL: THERMOPLASTIC POLYESTER, UL 94V-0 CONTACT MATERIAL; COPPER, NICKEL, TIN ALLOY CA-725

CONTACT PLATING: GOLD ON THE MATING AREA, TIN-LEAD ON THE CONTACT TAILS, NICKEL UNDERPLATE

346/396 SERIES CARD EDGE CONNECTOR PART NUMBER: 346-030-521-607

YOUR CONNECTION TO QUALITY & SERVICE

**EDAC INC** TORONTO, ONTARIO CANADA