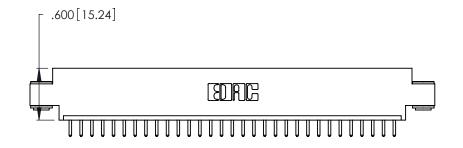

Card Slot Accepts .054 [1.37] to .070 [1.78] Thick P.C. Board .330 [8.38] Card Slot .160 [4.07] Point of Contact

INSULATOR MATERIAL: THERMOPLASTIC POLYESTER, UL 94V-0 CONTACT MATERIAL; COPPER, NICKEL, TIN ALLOY CA-725