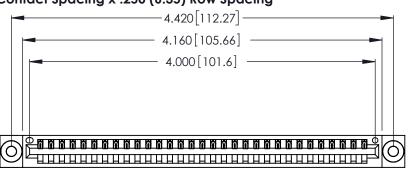

<u>Contact Dimensions:</u>
520-P.C. Tail .030x.018 (0.76x0.46) - Tail LG. = .175 (4.45) .125 (3.18) Contact Spacing x .250 (6.35) Row Spacing

.370 [9.4]

THIS IS A C.A.D. GENERATED DRAWING DO NOT MAKE MANUAL REVISIONS TO MASTER.