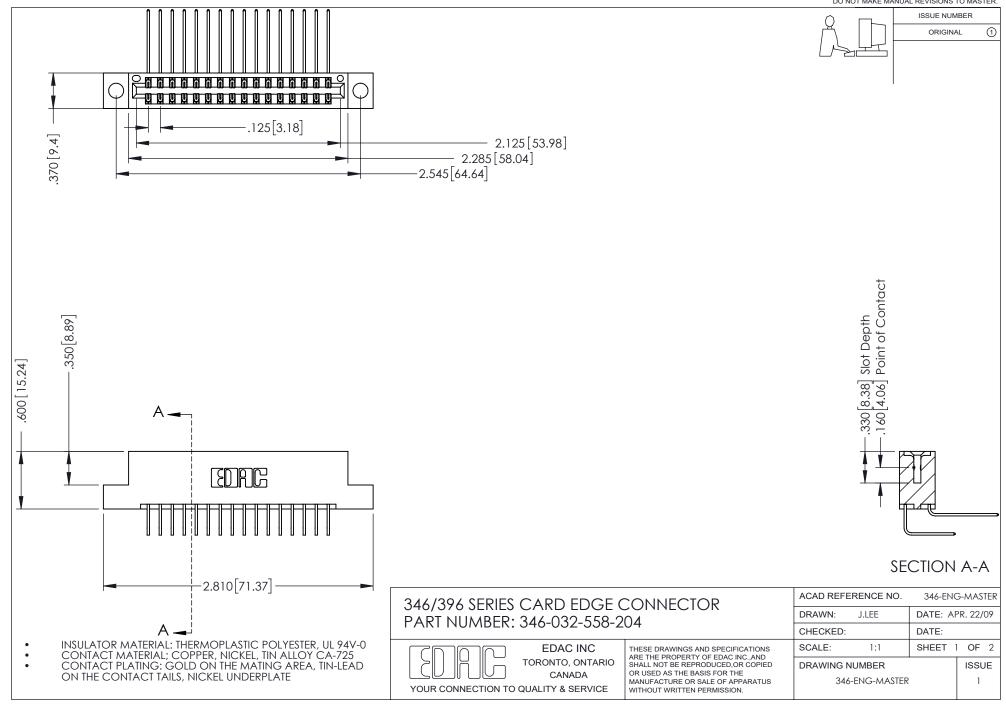

## **Contact Code 556**

INSULATOR MATERIAL: THERMOPLASTIC POLYESTER, UL 94V-0 CONTACT MATERIAL; COPPER, NICKEL, TIN ALLOY CA-725 CONTACT PLATING: GOLD ON THE MATING AREA, TIN-LEAD

ON THE CONTACT TAILS, NICKEL UNDERPLATE

## 346/396 SERIES CARD EDGE CONNECTOR CONTACT CODE 555,556,558,559,560 DIMENSIONS

YOUR CONNECTION TO QUALITY & SERVICE

**EDAC INC** TORONTO, ONTARIO CANADA

THESE DRAWINGS AND SPECIFICATIONS ARE THE PROPERTY OF EDAC INC.,AND SHALL NOT BE REPRODUCED, OR COPIED OR USED AS THE BASIS FOR THE MANUFACTURE OR SALE OF APPARATUS WITHOUT WRITTEN PERMISSION.