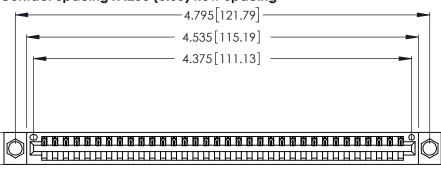

Contact Dimensions: 540-Wire Wrap .025 Sq. (0.64 Sq.) - Tail LG. =.560 (14.22) .125 (3.18) Contact Spacing x .250 (6.35) Row Spacing

.370 [9.4]

THIS IS A C.A.D. GENERATED DRAWING DO NOT MAKE MANUAL REVISIONS TO MASTER.

Card Slot Accepts .054 [1.37] to .070 [1.78] Thick P.C. Board .330 [8.38] Card Slot .160 [4.07] Point of Contact

INSULATOR MATERIAL: THERMOPLASTIC POLYESTER, UL 94V-0 CONTACT MATERIAL; COPPER, NICKEL, TIN ALLOY CA-725

CONTACT PLATING: GOLD ON THE MATING AREA, TIN-LEAD ON THE CONTACT TAILS, NICKEL UNDERPLATE

346/396 SERIES CARD EDGE CONNECTOR PART NUMBER: 346-034-540-104

YOUR CONNECTION TO QUALITY & SERVICE

**EDAC INC** TORONTO, ONTARIO CANADA