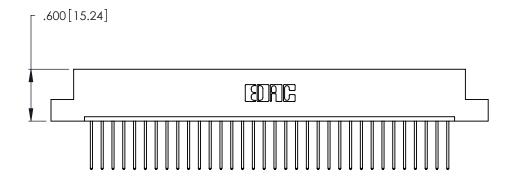

Contact Dimensions: 540-Wire Wrap .025 Sq. (0.64 Sq.) - Tail LG. =.560 (14.22) .125 (3.18) Contact Spacing x .250 (6.35) Row Spacing

.370 [9.4]

THIS IS A C.A.D. GENERATED DRAWING DO NOT MAKE MANUAL REVISIONS TO MASTER.

Card Slot Accepts .054 [1.37] to .070 [1.78] Thick P.C. Board .330 [8.38] Card Slot .160 [4.07] Point of Contact

INSULATOR MATERIAL: THERMOPLASTIC POLYESTER, UL 94V-0 CONTACT MATERIAL; COPPER, NICKEL, TIN ALLOY CA-725