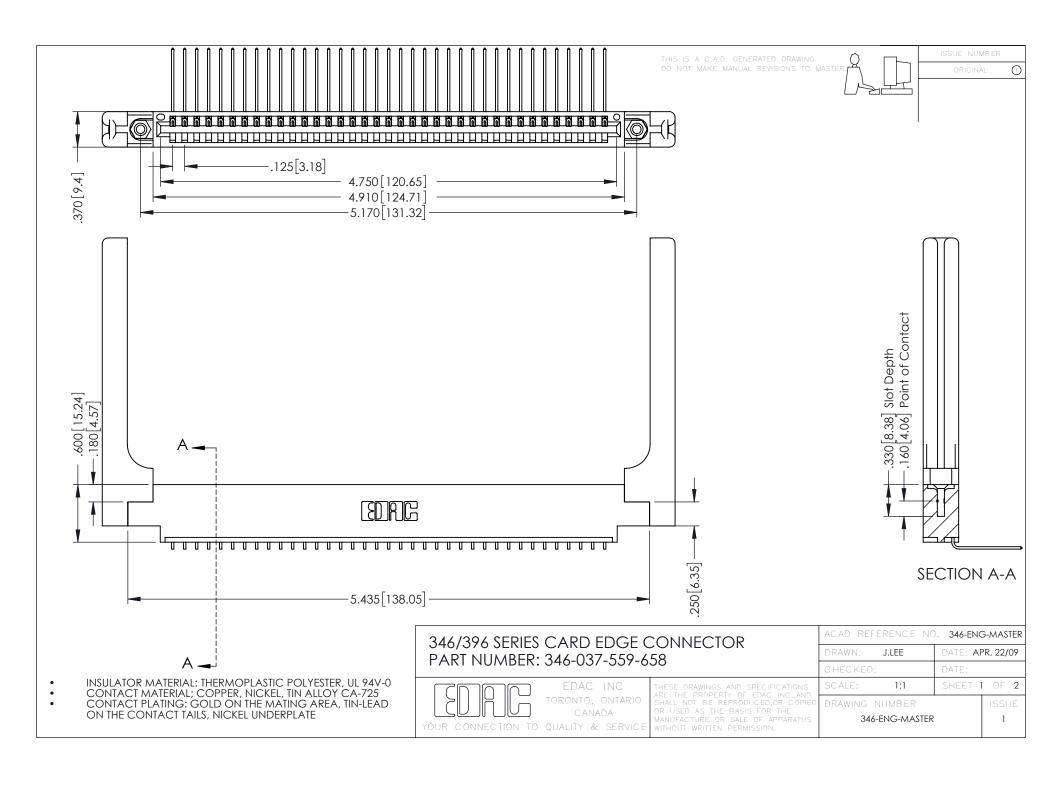

## 346/396 SERIES CARD EDGE CONNECTOR CONTACT CODE 555,556,558,559,560 DIMENSIONS

YOUR CONNECTION TO QUALITY & SERVICE

|   | ACAD REFERENCE NO. 346-ENG-MASTER |                  |
|---|-----------------------------------|------------------|
|   | DRAWN: J.LEE                      | DATE: APR. 22/09 |
|   | CHECKED:                          | DATE:            |
|   | SCALE: 1:1                        | SHEET 2 OF 2     |
| D | DRAWING NUMBER                    | ISSUE            |

346-ENG-MASTER