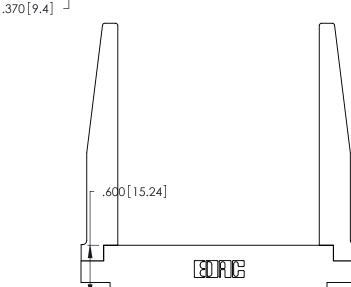

Contact Dimensions:
556-Extender Board Bend (Code 520 Contacts)
See Sheet 2 for Contact Code 555, 556, 558, 559, 560 Dimensions

THIS IS A C.A.D. GENERATED DRAWING DO NOT MAKE MANUAL REVISIONS TO MASTER.

1

Card Slot Accepts .054 [1.37] to .070 [1.78] Thick P.C. Board .330 [8.38] Card Slot .160 [4.07] Point of Contact

- INSULATOR MATERIAL: THERMOPLASTIC POLYESTER, UL 94V-0 CONTACT MATERIAL; COPPER, NICKEL, TIN ALLOY CA-725
- CONTACT PLATING: GOLD ON THE MATING AREA, TIN-LEAD ON THE CONTACT TAILS, NICKEL UNDERPLATE