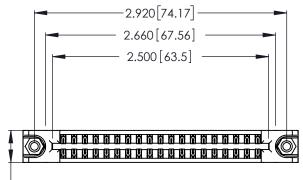

| 346/396 SERIES CAR | D EDGE CONNECTOR |
|--------------------|------------------|
| PART NUMBER: 346-  | 038-556-878      |

YOUR CONNECTION TO QUALITY & SERVICE

**EDAC INC** TORONTO, ONTARIO CANADA

THESE DRAWINGS AND SPECIFICATIONS ARE THE PROPERTY OF EDAC INC.,AND SHALL NOT BE REPRODUCED, OR COPIED OR USED AS THE BASIS FOR THE MANUFACTURE OR SALE OF APPARATUS WITHOUT WRITTEN PERMISSION.