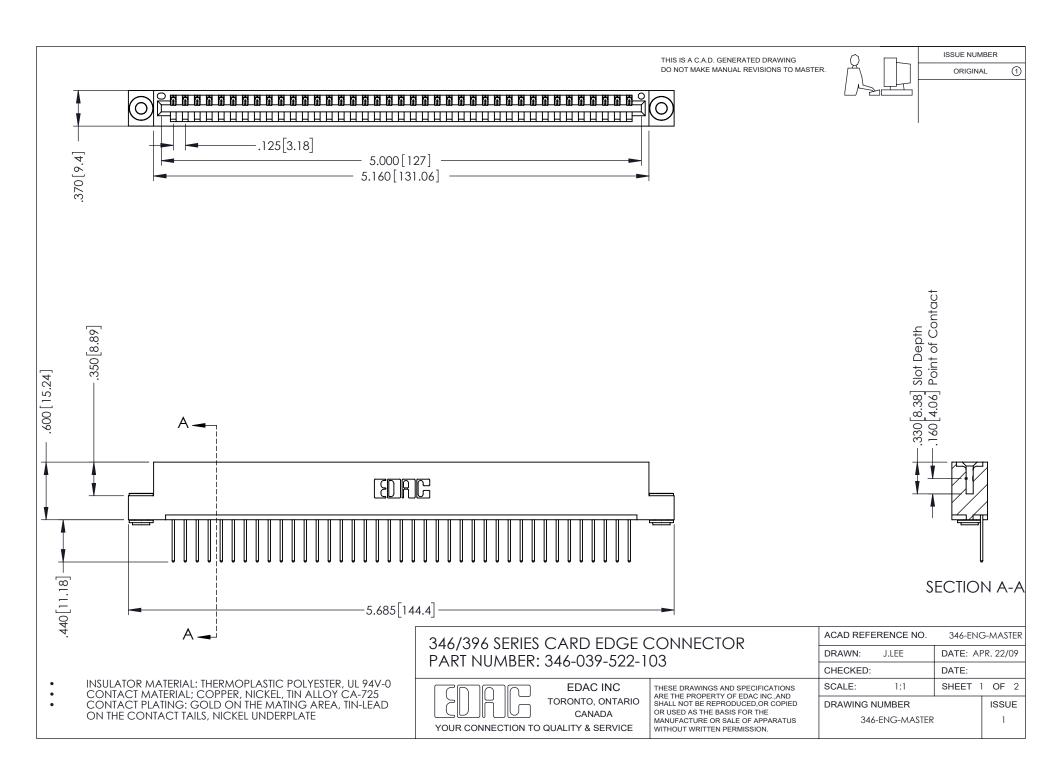

## **Contact Code 556**

INSULATOR MATERIAL: THERMOPLASTIC POLYESTER, UL 94V-0 CONTACT MATERIAL; COPPER, NICKEL, TIN ALLOY CA-725 CONTACT PLATING: GOLD ON THE MATING AREA, TIN-LEAD

ON THE CONTACT TAILS, NICKEL UNDERPLATE

## 346/396 SERIES CARD EDGE CONNECTOR CONTACT CODE 555,556,558,559,560 DIMENSIONS

YOUR CONNECTION TO QUALITY & SERVICE

**EDAC INC** TORONTO, ONTARIO CANADA

THESE DRAWINGS AND SPECIFICATIONS ARE THE PROPERTY OF EDAC INC.,AND SHALL NOT BE REPRODUCED, OR COPIED OR USED AS THE BASIS FOR THE MANUFACTURE OR SALE OF APPARATUS WITHOUT WRITTEN PERMISSION.