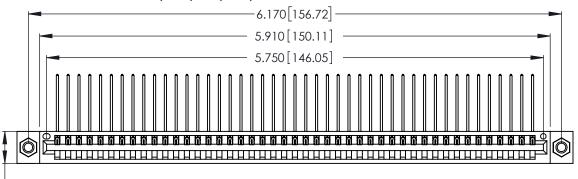

| 346/396 SERIES CARD EDGE CONNECTOR |
|------------------------------------|
| PART NUMBER: 346-045-559-607       |

**EDAC INC** TORONTO, ONTARIO CANADA

THESE DRAWINGS AND SPECIFICATIONS ARE THE PROPERTY OF EDAC INC.,AND SHALL NOT BE REPRODUCED, OR COPIED OR USED AS THE BASIS FOR THE MANUFACTURE OR SALE OF APPARATUS WITHOUT WRITTEN PERMISSION.