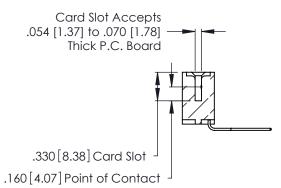

Contact Dimensions:
559-90 Degree Bend (Code 541 Contacts)
See Sheet 2 for Contact Code 555, 556, 558, 559, 560 Dimensions

.370 [9.4]

THIS IS A C.A.D. GENERATED DRAWING DO NOT MAKE MANUAL REVISIONS TO MASTER.