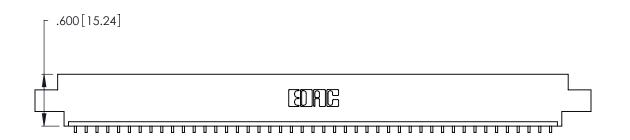

| 346/396 SERIES CARD EDGE CONNECTOR |
|------------------------------------|
| PART NUMBER: 346-045-559-607       |

**EDAC INC** TORONTO, ONTARIO CANADA

THESE DRAWINGS AND SPECIFICATIONS ARE THE PROPERTY OF EDAC INC.,AND SHALL NOT BE REPRODUCED, OR COPIED OR USED AS THE BASIS FOR THE MANUFACTURE OR SALE OF APPARATUS WITHOUT WRITTEN PERMISSION.