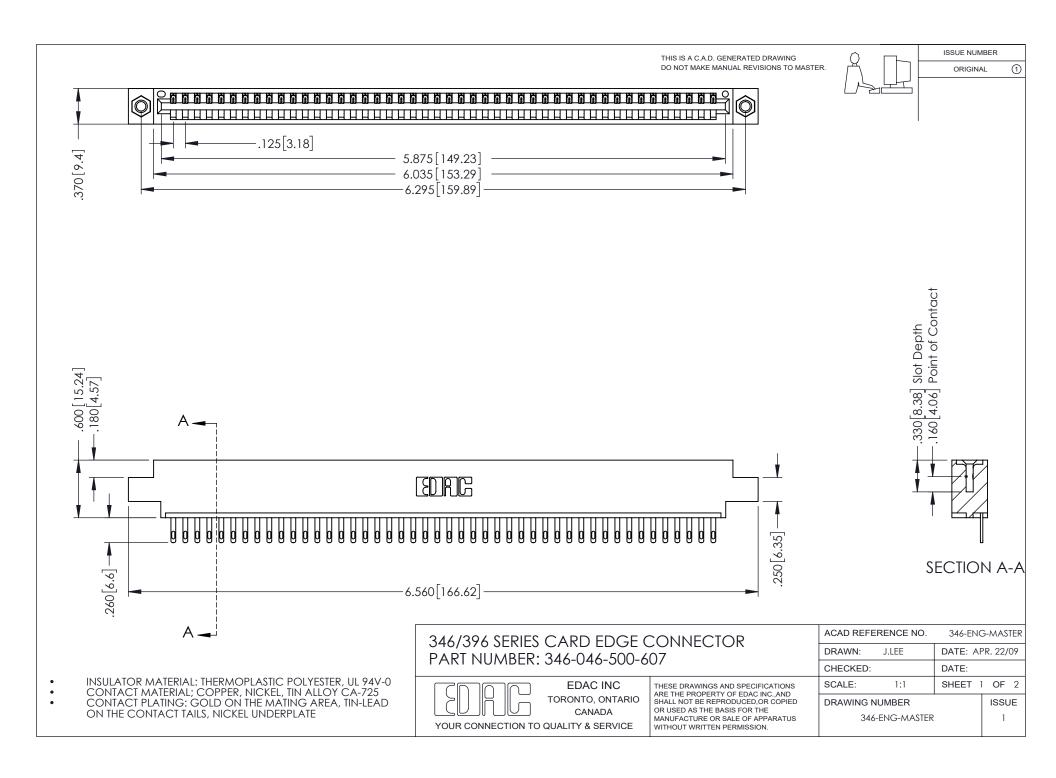

## **Contact Code 556**

INSULATOR MATERIAL: THERMOPLASTIC POLYESTER, UL 94V-0 CONTACT MATERIAL; COPPER, NICKEL, TIN ALLOY CA-725 CONTACT PLATING: GOLD ON THE MATING AREA, TIN-LEAD

ON THE CONTACT TAILS, NICKEL UNDERPLATE

## 346/396 SERIES CARD EDGE CONNECTOR CONTACT CODE 555,556,558,559,560 DIMENSIONS

YOUR CONNECTION TO QUALITY & SERVICE

**EDAC INC** TORONTO, ONTARIO CANADA

THESE DRAWINGS AND SPECIFICATIONS ARE THE PROPERTY OF EDAC INC.,AND SHALL NOT BE REPRODUCED, OR COPIED OR USED AS THE BASIS FOR THE MANUFACTURE OR SALE OF APPARATUS WITHOUT WRITTEN PERMISSION.