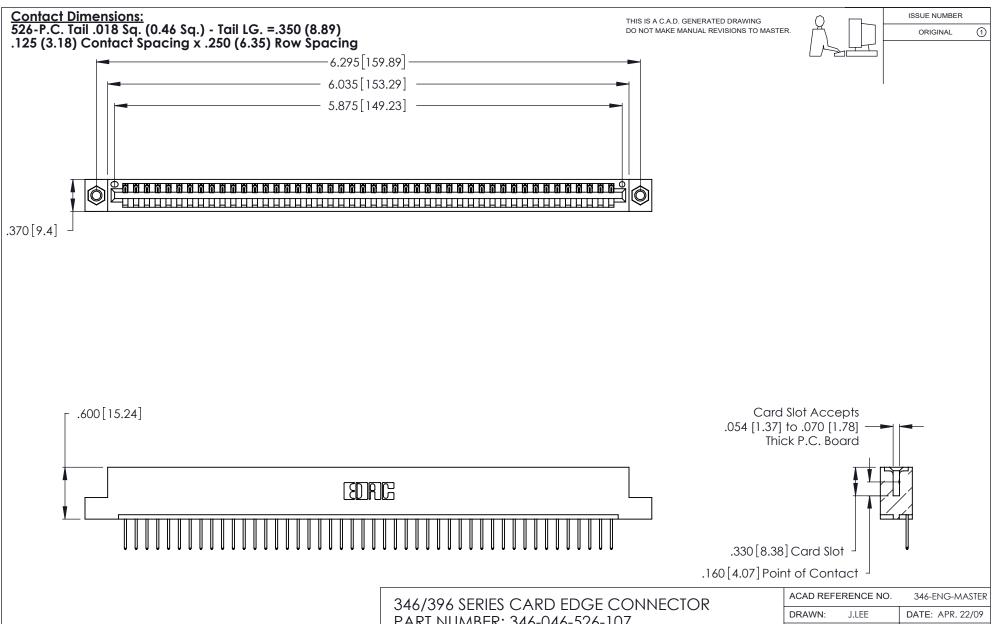

INSULATOR MATERIAL: THERMOPLASTIC POLYESTER, UL 94V-0 CONTACT MATERIAL; COPPER, NICKEL, TIN\_ALLOY CA-725

CONTACT PLATING: GOLD ON THE MATING AREA, TIN-LEAD ON THE CONTACT TAILS, NICKEL UNDERPLATE

| 346/396 SERIES CARD EDGE CONNECTO | )R |
|-----------------------------------|----|
| PART NUMBER: 346-046-526-107      |    |

THIS IS A C.A.D. GENERATED DRAWING DO NOT MAKE MANUAL REVISIONS TO MASTER.

ISSUE NUMBER

ORIGINAL

1

**Contact Code 555** 

Contact Code 556

**Contact Code 558** 

**Contact Code 559** 