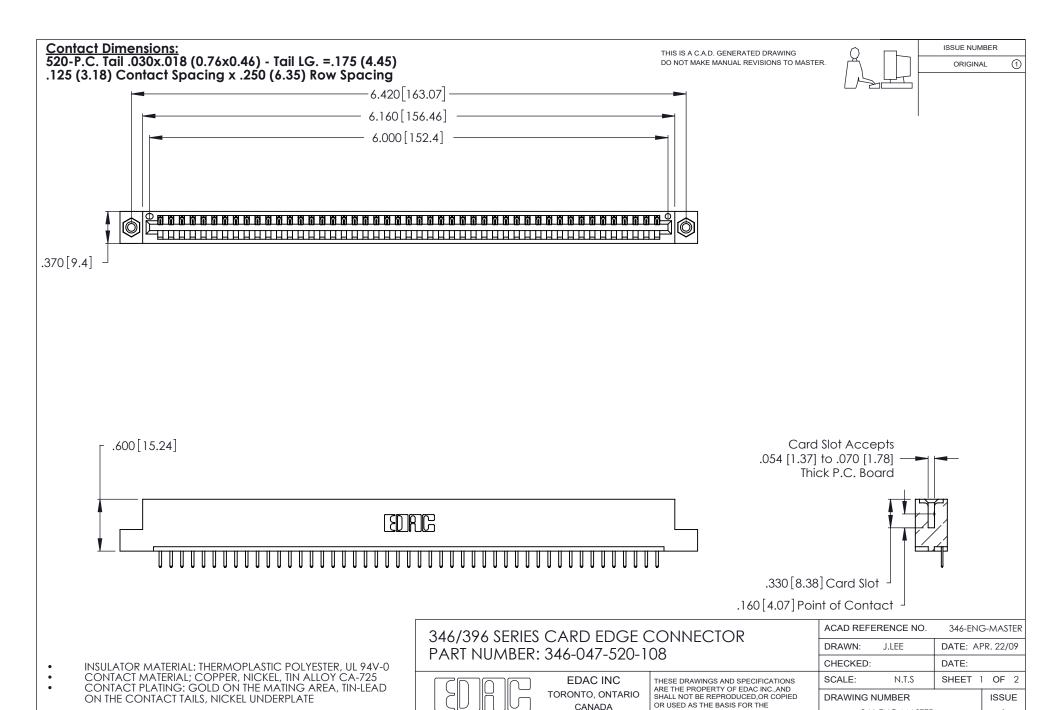

1

**Contact Code 555** 

Contact Code 556

**Contact Code 558** 

**Contact Code 559** 

**Contact Code 560** 

INSULATOR MATERIAL: THERMOPLASTIC POLYESTER, UL 94V-0 CONTACT MATERIAL; COPPER, NICKEL, TIN ALLOY CA-725 CONTACT PLATING: GOLD ON THE MATING AREA, TIN-LEAD

ON THE CONTACT TAILS, NICKEL UNDERPLATE

346/396 SERIES CARD EDGE CONNECTOR CONTACT CODE 555,556,558,559,560 DIMENSIONS

YOUR CONNECTION TO QUALITY & SERVICE

**EDAC INC** TORONTO, ONTARIO CANADA

THESE DRAWINGS AND SPECIFICATIONS ARE THE PROPERTY OF EDAC INC.,AND SHALL NOT BE REPRODUCED, OR COPIED OR USED AS THE BASIS FOR THE MANUFACTURE OR SALE OF APPARATUS WITHOUT WRITTEN PERMISSION.