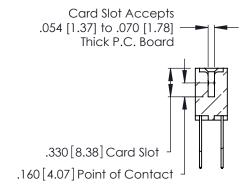

Contact Code 560

INSULATOR MATERIAL: THERMOPLASTIC POLYESTER, UL 94V-0 CONTACT MATERIAL; COPPER, NICKEL, TIN ALLOY CA-725 CONTACT PLATING: GOLD ON THE MATING AREA, TIN-LEAD ON THE CONTACT TAILS, NICKEL UNDERPLATE

346/396 SERIES CARD EDGE CONNECTOR CONTACT CODE 555,556,558,559,560 DIMENSIONS

YOUR CONNECTION TO QUALITY & SERVICE

**EDAC INC** TORONTO, ONTARIO CANADA

THESE DRAWINGS AND SPECIFICATIONS ARE THE PROPERTY OF EDAC INC.,AND SHALL NOT BE REPRODUCED, OR COPIED OR USED AS THE BASIS FOR THE MANUFACTURE OR SALE OF APPARATUS WITHOUT WRITTEN PERMISSION.