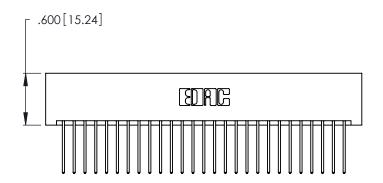

Contact Code 560

INSULATOR MATERIAL: THERMOPLASTIC POLYESTER, UL 94V-0 CONTACT MATERIAL; COPPER, NICKEL, TIN ALLOY CA-725 CONTACT PLATING: GOLD ON THE MATING AREA, TIN-LEAD ON THE CONTACT TAILS, NICKEL UNDERPLATE

346/396 SERIES CARD EDGE CONNECTOR CONTACT CODE 555,556,558,559,560 DIMENSIONS

YOUR CONNECTION TO QUALITY & SERVICE

**EDAC INC** TORONTO, ONTARIO CANADA

THESE DRAWINGS AND SPECIFICATIONS ARE THE PROPERTY OF EDAC INC.,AND SHALL NOT BE REPRODUCED, OR COPIED OR USED AS THE BASIS FOR THE MANUFACTURE OR SALE OF APPARATUS WITHOUT WRITTEN PERMISSION.