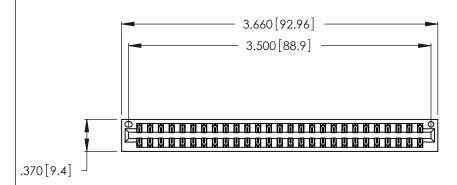

<u>Contact Dimensions:</u>
540-Wire Wrap .025 Sq. (0.64 Sq.) - Tail LG. =.560 (14.22)
.125 (3.18) Contact Spacing x .250 (6.35) Row Spacing

THIS IS A C.A.D. GENERATED DRAWING DO NOT MAKE MANUAL REVISIONS TO MASTER.

1

INSULATOR MATERIAL: THERMOPLASTIC POLYESTER, UL 94V-0 CONTACT MATERIAL; COPPER, NICKEL, TIN ALLOY CA-725

CONTACT PLATING: GOLD ON THE MATING AREA, TIN-LEAD ON THE CONTACT TAILS, NICKEL UNDERPLATE

346/396 SERIES CARD EDGE CONNECTOR PART NUMBER: 346-054-540-201