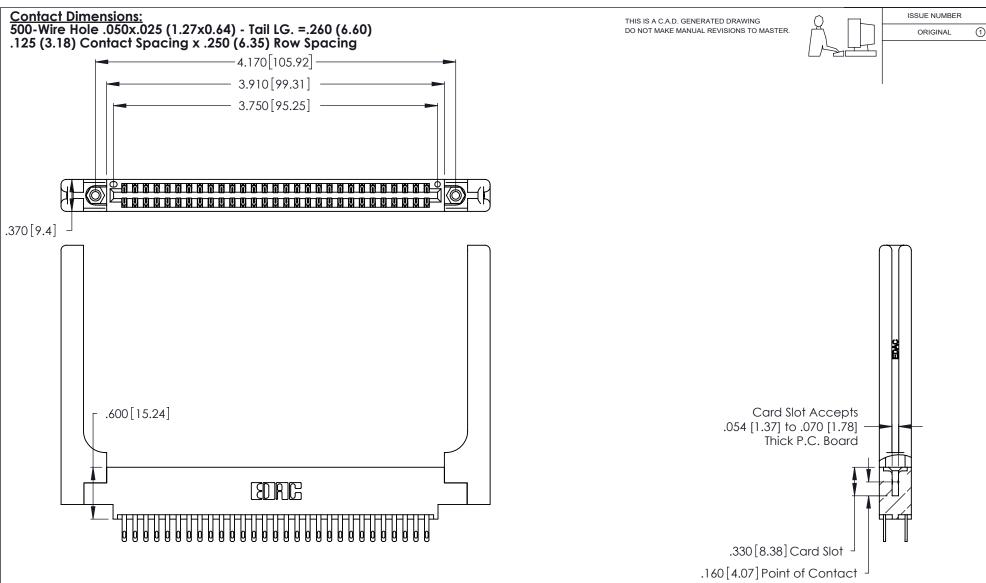

- INSULATOR MATERIAL: THERMOPLASTIC POLYESTER, UL 94V-0 CONTACT MATERIAL; COPPER, NICKEL, TIN\_ALLOY CA-725
- CONTACT PLATING: GOLD ON THE MATING AREA, TIN-LEAD ON THE CONTACT TAILS, NICKEL UNDERPLATE

| 346/396 SERIES CARD EDGE CONNECTO | R |
|-----------------------------------|---|
| PART NUMBER: 346-058-500-858      |   |

YOUR CONNECTION TO QUALITY & SERVICE

**EDAC INC** TORONTO, ONTARIO CANADA

THESE DRAWINGS AND SPECIFICATIONS ARE THE PROPERTY OF EDAC INC.,AND SHALL NOT BE REPRODUCED, OR COPIED OR USED AS THE BASIS FOR THE MANUFACTURE OR SALE OF APPARATUS WITHOUT WRITTEN PERMISSION.

| ACAD REFERENCE NO. |       | 346-ENG-MASTER |           |
|--------------------|-------|----------------|-----------|
| DRAWN:             | J.LEE | DATE: AF       | PR. 22/09 |
| CHECKED:           |       | DATE:          |           |
| SCALE:             | N.T.S | SHEET 1        | OF 2      |
| DRAWING NUMBER     |       |                | ISSUE     |
| 346-ENG-MASTER     |       |                | 1         |