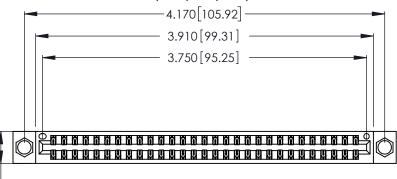

ISSUE NUMBER ORIGINAL 1

Card Slot Accepts .054 [1.37] to .070 [1.78] Thick P.C. Board .330 [8.38] Card Slot .160 [4.07] Point of Contact

346/396 SERIES CARD EDGE CONNECTOR PART NUMBER: 346-058-560-804

INSULATOR MATERIAL: THERMOPLASTIC POLYESTER, UL 94V-0 CONTACT MATERIAL; COPPER, NICKEL, TIN ALLOY CA-725 CONTACT PLATING: GOLD ON THE MATING AREA, TIN-LEAD ON THE CONTACT TAILS, NICKEL UNDERPLATE