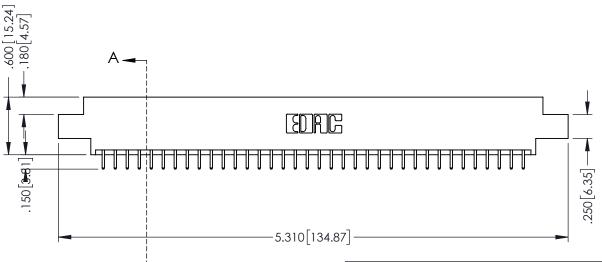

ISSUE NUMBER THIS IS A C.A.D. GENERATED DRAWING DO NOT MAKE MANUAL REVISIONS TO MASTER. ORIGINAL 1 .330 [8.38] Slot Depth .160 [4.06] Point of Contact

4.785 [121.54] 5.045 128.14

> 346/396 SERIES CARD EDGE CONNECTOR PART NUMBER: 346-072-521-802

INSULATOR MATERIAL: THERMOPLASTIC POLYESTER, UL 94V-0 CONTACT MATERIAL; COPPER, NICKEL, TIN ALLOY CA-725 CONTACT PLATING: GOLD ON THE MATING AREA, TIN-LEAD ON THE CONTACT TAILS, NICKEL UNDERPLATE

-.125[3.18]

.370 [9.4]

YOUR CONNECTION TO QUALITY & SERVICE

**EDAC INC** TORONTO, ONTARIO CANADA

THESE DRAWINGS AND SPECIFICATIONS ARE THE PROPERTY OF EDAC INC.,AND SHALL NOT BE REPRODUCED, OR COPIED OR USED AS THE BASIS FOR THE MANUFACTURE OR SALE OF APPARATUS WITHOUT WRITTEN PERMISSION.

| ACAD REFERENCE NO. | 346-ENG-MASTER   |
|--------------------|------------------|
| DRAWN: J.LEE       | DATE: APR. 22/09 |
| CHECKED:           | DATE:            |
| SCALE: 1:1         | SHEET 1 OF 2     |
| DRAWING NUMBER     | ISSUE            |
| 346-ENG-MASTER     | 1                |