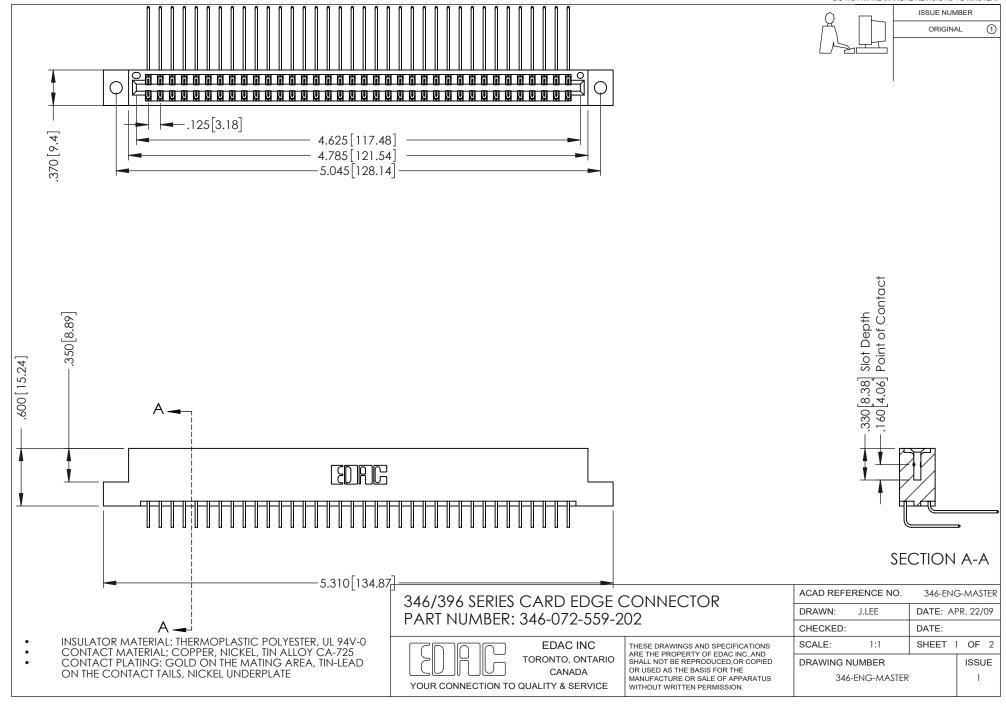

## **Contact Code 556**

INSULATOR MATERIAL: THERMOPLASTIC POLYESTER, UL 94V-0 CONTACT MATERIAL; COPPER, NICKEL, TIN ALLOY CA-725 CONTACT PLATING: GOLD ON THE MATING AREA, TIN-LEAD

ON THE CONTACT TAILS, NICKEL UNDERPLATE

## 346/396 SERIES CARD EDGE CONNECTOR CONTACT CODE 555,556,558,559,560 DIMENSIONS

YOUR CONNECTION TO QUALITY & SERVICE

**EDAC INC** TORONTO, ONTARIO CANADA

THESE DRAWINGS AND SPECIFICATIONS ARE THE PROPERTY OF EDAC INC.,AND SHALL NOT BE REPRODUCED, OR COPIED OR USED AS THE BASIS FOR THE MANUFACTURE OR SALE OF APPARATUS WITHOUT WRITTEN PERMISSION.