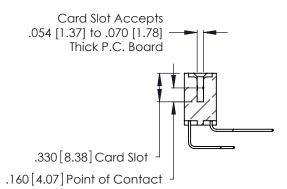

Contact Code 560

INSULATOR MATERIAL: THERMOPLASTIC POLYESTER, UL 94V-0 CONTACT MATERIAL; COPPER, NICKEL, TIN ALLOY CA-725 CONTACT PLATING: GOLD ON THE MATING AREA, TIN-LEAD

ON THE CONTACT TAILS, NICKEL UNDERPLATE

346/396 SERIES CARD EDGE CONNECTOR CONTACT CODE 555,556,558,559,560 DIMENSIONS

YOUR CONNECTION TO QUALITY & SERVICE

**EDAC INC** TORONTO, ONTARIO CANADA

THESE DRAWINGS AND SPECIFICATIONS ARE THE PROPERTY OF EDAC INC.,AND SHALL NOT BE REPRODUCED, OR COPIED OR USED AS THE BASIS FOR THE MANUFACTURE OR SALE OF APPARATUS WITHOUT WRITTEN PERMISSION.