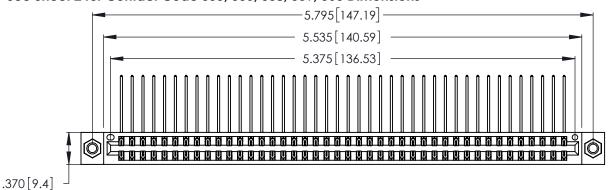

346/396 SERIES CARD EDGE CONNECTOR PART NUMBER: 346-084-558-207

**EDAC INC** TORONTO, ONTARIO CANADA

THESE DRAWINGS AND SPECIFICATIONS ARE THE PROPERTY OF EDAC INC., AND SHALL NOT BE REPRODUCED, OR COPIED OR USED AS THE BASIS FOR THE MANUFACTURE OR SALE OF APPARATUS WITHOUT WRITTEN PERMISSION.

Contact Dimensions:
558-90 Degree Bend (Code 541 Contacts)
See Sheet 2 for Contact Code 555, 556, 558, 559, 560 Dimensions

THIS IS A C.A.D. GENERATED DRAWING DO NOT MAKE MANUAL REVISIONS TO MASTER.

1

- INSULATOR MATERIAL: THERMOPLASTIC POLYESTER, UL 94V-0 CONTACT MATERIAL; COPPER, NICKEL, TIN ALLOY CA-725
- CONTACT PLATING: GOLD ON THE MATING AREA, TIN-LEAD ON THE CONTACT TAILS, NICKEL UNDERPLATE