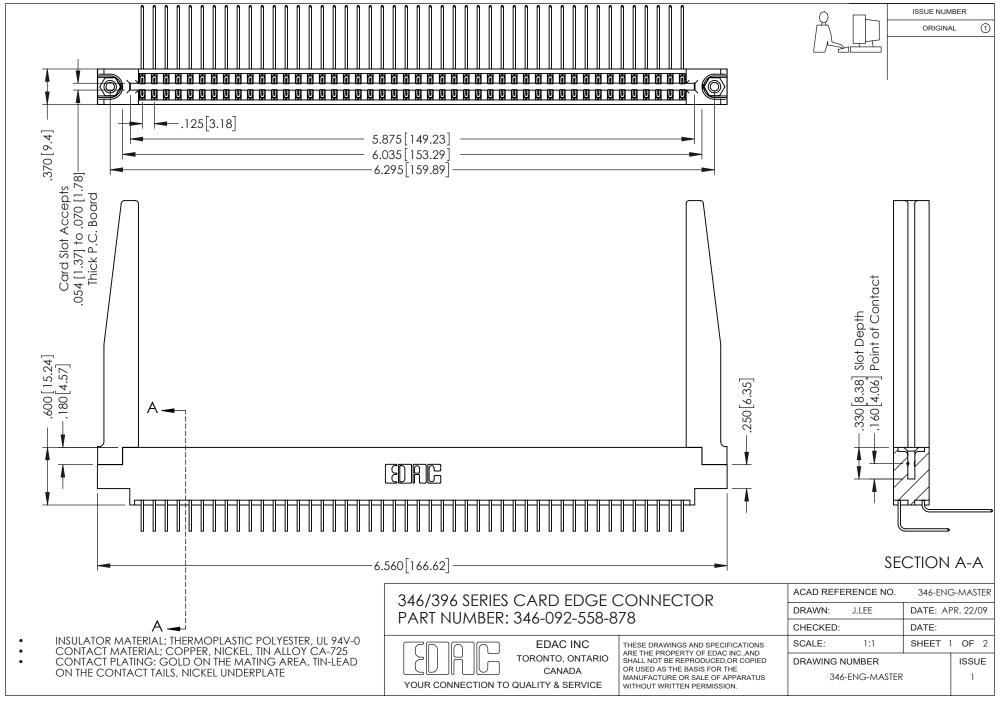

## **Contact Code 556**

INSULATOR MATERIAL: THERMOPLASTIC POLYESTER, UL 94V-0 CONTACT MATERIAL; COPPER, NICKEL, TIN ALLOY CA-725 CONTACT PLATING: GOLD ON THE MATING AREA, TIN-LEAD

ON THE CONTACT TAILS, NICKEL UNDERPLATE

## 346/396 SERIES CARD EDGE CONNECTOR CONTACT CODE 555,556,558,559,560 DIMENSIONS

YOUR CONNECTION TO QUALITY & SERVICE

**EDAC INC** TORONTO, ONTARIO CANADA

THESE DRAWINGS AND SPECIFICATIONS ARE THE PROPERTY OF EDAC INC.,AND SHALL NOT BE REPRODUCED, OR COPIED OR USED AS THE BASIS FOR THE MANUFACTURE OR SALE OF APPARATUS WITHOUT WRITTEN PERMISSION.