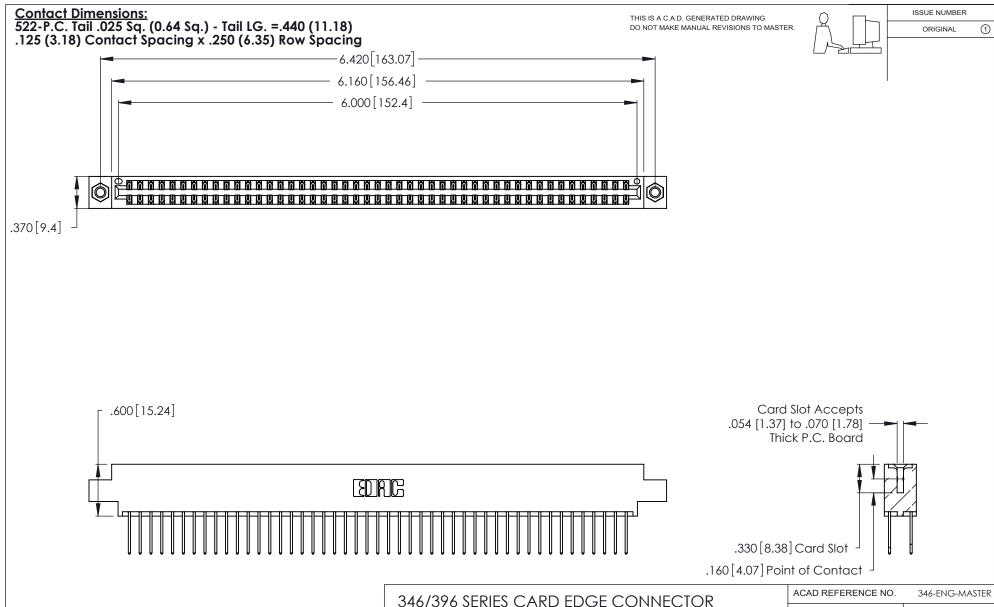

| 346/396 SERIES CARD EDGE CONNECTO | R |
|-----------------------------------|---|
| PART NUMBER: 346-094-522-807      |   |

**EDAC INC** TORONTO, ONTARIO CANADA

THESE DRAWINGS AND SPECIFICATIONS ARE THE PROPERTY OF EDAC INC., AND SHALL NOT BE REPRODUCED, OR COPIED OR USED AS THE BASIS FOR THE MANUFACTURE OR SALE OF APPARATUS WITHOUT WRITTEN PERMISSION.

THIS IS A C.A.D. GENERATED DRAWING DO NOT MAKE MANUAL REVISIONS TO MASTER.

ISSUE NUMBER

ORIGINAL

1

**Contact Code 555** 

Contact Code 556

**Contact Code 558** 

**Contact Code 559** 

346/396 SERIES CARD EDGE CONNECTOR CONTACT CODE 555,556,558,559,560 DIMENSIONS

YOUR CONNECTION TO QUALITY & SERVICE

**EDAC INC** TORONTO, ONTARIO CANADA

THESE DRAWINGS AND SPECIFICATIONS ARE THE PROPERTY OF EDAC INC.,AND SHALL NOT BE REPRODUCED, OR COPIED OR USED AS THE BASIS FOR THE MANUFACTURE OR SALE OF APPARATUS WITHOUT WRITTEN PERMISSION.