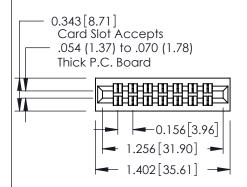

## **Mounting Option**

01-No Mounting Lugs

**Contact Detail** 

520-P.C. Tail .046x.013(1.17x0.33) - Tail LG.=.213(5.41) .156 [3.96] Contact Spacing x .140 [3.56] Row Spacing

**See Accompanying Page for: Mounting Options** 