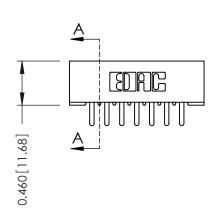

## **Mounting Option**

01-No Mounting Lugs

**Contact Detail** 

520-P.C. Tail .046x.013(1.17x0.33) - Tail LG.=.213(5.41) .156 [3.96] Contact Spacing x .140 [3.56] Row Spacing

**See Accompanying Page for: Mounting Options** 