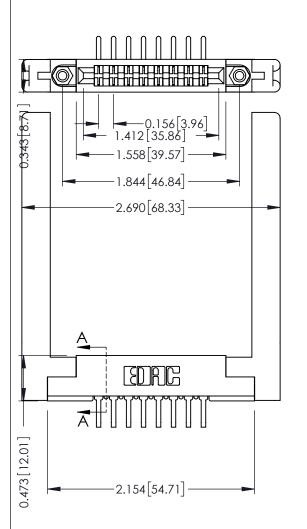

**Contact Detail** 

90 Degree Bend (Code 422 and 440 Contacts) .156 [3.96] Contact Spacing x .200 [5.08] Row Spacing THIS IS A C.A.D. GENERATED DRAWING DO NOT MAKE MANUAL REVISIONS TO MASTER.

ISSUE NUMBER

ORIGINAL

See Accompanying Pages for:

- Contact Bend Details
- Mounting Options

307 / 357 Card Edge Connector
Part Number: 357-008-458-158

EDAC INC
TORONTO, ONTARIO
SHALL NOT BE REPROPERTY O

CANADA

YOUR CONNECTION TO QUALITY & SERVICE