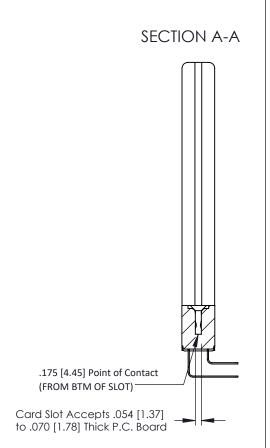

**Contact Detail** 

90 Degree Bend (Code 422 and 440 Contacts) .156 [3.96] Contact Spacing x .200 [5.08] Row Spacing THIS IS A C.A.D. GENERATED DRAWING DO NOT MAKE MANUAL REVISIONS TO MASTER.

ISSUE NUMBER