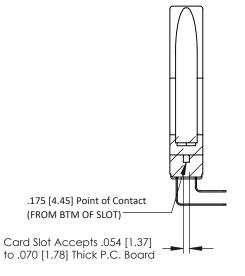

.156 [3.96] Contact Spacing x .200 [5.08] Row Spacing

ISSUE NUMBER

ORIGINAL

SECTION A-A

ACAD REFERENCE NO.

307 / 357 Card Edge Connector Part Number: 357-014-458-178

YOUR CONNECTION TO QUALITY & SERVICE

**EDAC INC** TORONTO, ONTARIO CANADA