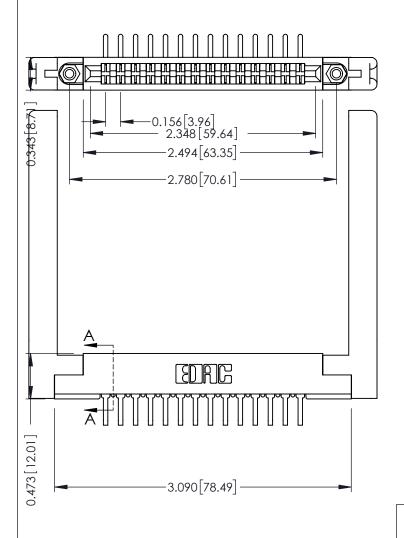

.156 [3.96] Contact Spacing x .200 [5.08] Row Spacing

ISSUE NUMBER

ORIGINAL

SECTION A-A

ACAD REFERENCE NO.

307 / 357 Card Edge Connector Part Number: 357-014-458-178

YOUR CONNECTION TO QUALITY & SERVICE

**EDAC INC** TORONTO, ONTARIO CANADA