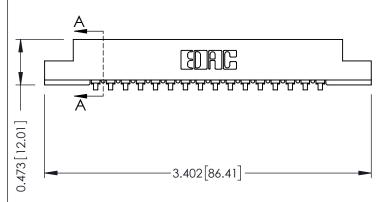

SECTION A-A

.175 [4.45] Point of Contact (FROM BTM OF SLOT) Card Slot Accepts .054 [1.37] to .070 [1.78] Thick P.C. Board