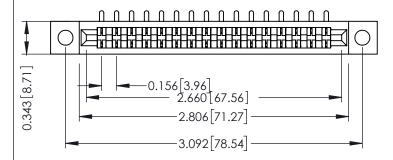

**Mounting Option** .128 (3.25) Dia. Mounting Holes **Contact Detail** 

90 Degree Bend (Code 521 Contacts)

.156 [3.96] Contact Spacing x .200 [5.08] Row Spacing

## **See Accompanying Pages for: Contact Bend Details**

**Mounting Options** 

307 / 357 Card Edge Connector Part Number: 357-016-553-102

| ACAD REFERENCE NO. 307 ENG MASTER |                  |
|-----------------------------------|------------------|
| DRAWN: J.LEE                      | DATE: AUG. 11/09 |
| CHECKED:                          | DATE:            |
| SCALE: NTS                        | SHEET 1 OF 3     |
| DRAWING NUMBER                    | ISSUE            |
| 307 Assembly                      | 1                |