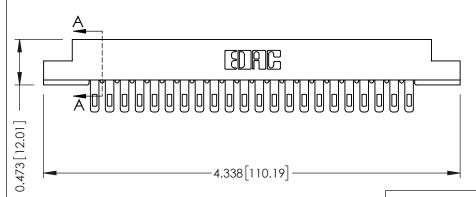

## SECTION A-A

.175 [4.45] Point of Contact (FROM BTM OF SLOT) Card Slot Accepts .054 [1.37] to .070 [1.78] Thick P.C. Board

**See Accompanying Pages for:** 

- **Contact Bend Details**
- **Mounting Options**

**Mounting Option** M3-0.5 Metric Threaded Inserts **Contact Detail** 

Wire Hole .087x.013(2.21x0.33) - Tail LG=.282(7.16) .156 [3.96] Contact Spacing x .200 [5.08] Row Spacing

THIS IS A C.A.D. GENERATED DRAWING DO NOT MAKE MANUAL REVISIONS TO MASTER.