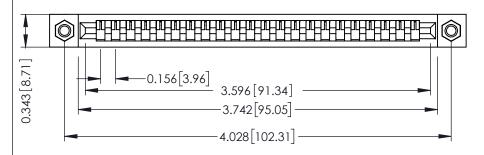

**Mounting Option** M3-0.5 Metric Threaded Inserts **Contact Detail** 

Wire Hole .087x.013(2.21x0.33) - Tail LG=.282(7.16) .156 [3.96] Contact Spacing x .200 [5.08] Row Spacing

THIS IS A C.A.D. GENERATED DRAWING DO NOT MAKE MANUAL REVISIONS TO MASTER.

307 / 357 Card Edge Connector Part Number: 357-022-405-107

**EDAC INC** TORONTO, ONTARIO CANADA

THESE DRAWINGS AND SPECIFICATIONS ARE THE PROPERTY OF EDAC INC.,AND SHALL NOT BE REPRODUCED, OR COPIED OR USED AS THE BASIS FOR THE MANUFACTURE OR SALE OF APPARATUS WITHOUT WRITTEN PERMISSION.

| ACAD REFERENCE NO. | 307 ENG MASTER   |
|--------------------|------------------|
| DRAWN: J.LEE       | DATE: AUG. 11/09 |
| CHECKED:           | DATE:            |
| SCALE: NTS         | SHEET 1 OF 3     |
| DRAWING NUMBER     | ISSUE            |
| 307 Assembly       | 1                |