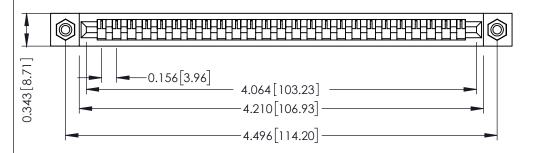

**Mounting Option** #4-40 Unified Threaded Inserts **Contact Detail** 

Wire Hole .087x.013(2.21x0.33) - Tail LG=.282(7.16) .156 [3.96] Contact Spacing x .200 [5.08] Row Spacing

THIS IS A C.A.D. GENERATED DRAWING DO NOT MAKE MANUAL REVISIONS TO MASTER.

307 / 357 Card Edge Connector Part Number: 357-025-405-108

**EDAC INC** TORONTO, ONTARIO CANADA

THESE DRAWINGS AND SPECIFICATIONS ARE THE PROPERTY OF EDAC INC.,AND SHALL NOT BE REPRODUCED, OR COPIED OR USED AS THE BASIS FOR THE MANUFACTURE OR SALE OF APPARATUS WITHOUT WRITTEN PERMISSION.