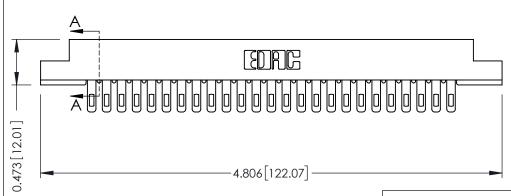

## SECTION A-A

.175 [4.45] Point of Contact (FROM BTM OF SLOT) Card Slot Accepts .054 [1.37] to .070 [1.78] Thick P.C. Board

**See Accompanying Pages for:** 

- **Contact Bend Details**
- **Mounting Options**