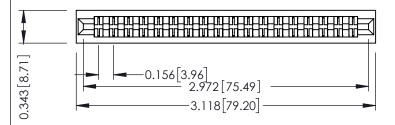

**Mounting Option** No Mounting Lugs **Contact Detail** 

PC Tail .046x.013(1.17x0.33) - Tail LG=.358(9.09) .156 [3.96] Contact Spacing x .200 [5.08] Row Spacing