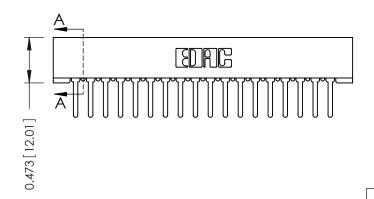

SECTION A-A

.095 [2.41] Point of Contact (FROM BTM OF SLOT) Card Slot Accepts .054 [1.37] to .070 [1.78] Thick P.C. Board

**See Accompanying Pages for:** 

- **Contact Bend Details**
- **Mounting Options**