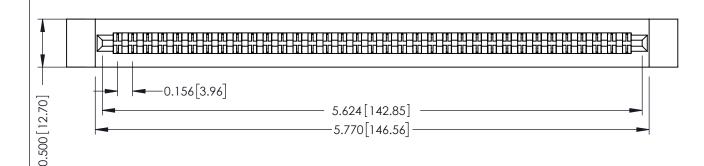

**Mounting Option Contact Detail** 

.128 (3.25) Dia. Side Mounting Holes Extender Board Bend (Code 422 Contacts) .156 [3.96] Contact Spacing x .200 [5.08] Row Spacing

THIS IS A C.A.D. GENERATED DRAWING DO NOT MAKE MANUAL REVISIONS TO MASTER.