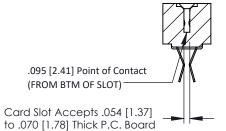

**Mounting Option Contact Detail** 

.128 (3.25) Dia. Side Mounting Holes Extender Board Bend (Code 422 Contacts) .156 [3.96] Contact Spacing x .200 [5.08] Row Spacing

THIS IS A C.A.D. GENERATED DRAWING DO NOT MAKE MANUAL REVISIONS TO MASTER.