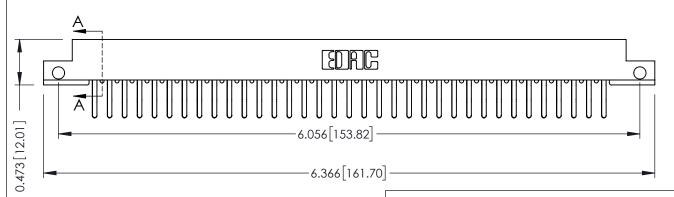

## **SECTION A-A**

**See Accompanying Pages for:** 

- **Contact Bend Details**
- **Mounting Options**

307 / 357 Card Edge Connector Part Number: 357-070-460-212

**EDAC INC** TORONTO, ONTARIO CANADA

THESE DRAWINGS AND SPECIFICATIONS ARE THE PROPERTY OF EDAC INC.,AND SHALL NOT BE REPRODUCED,OR COPIED OR USED AS THE BASIS FOR THE MANUFACTURE OR SALE OF APPARATUS WITHOUT WRITTEN PERMISSION.