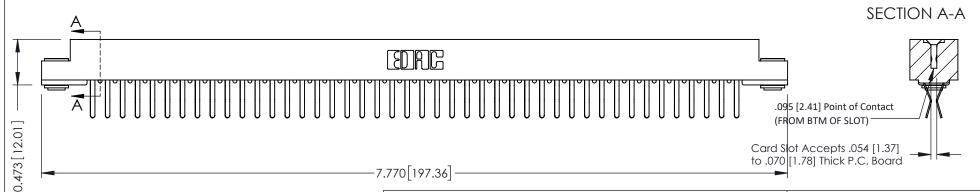

**Mounting Option** .116 (2.95) I.D. Floating Eyelets **Contact Detail** 

Extender Board Bend (Code 422 Contacts) .156 [3.96] Contact Spacing x .200 [5.08] Row Spacing

THIS IS A C.A.D. GENERATED DRAWING DO NOT MAKE MANUAL REVISIONS TO MASTER.