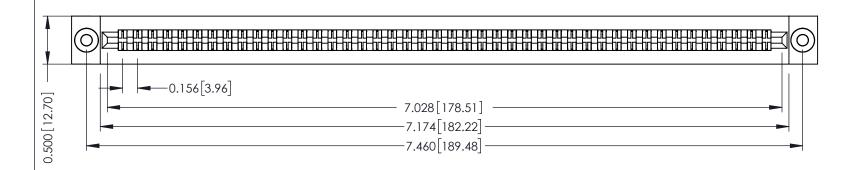

**Mounting Option** .116 (2.95) I.D. Floating Eyelets **Contact Detail** 

Extender Board Bend (Code 422 Contacts) .156 [3.96] Contact Spacing x .200 [5.08] Row Spacing

THIS IS A C.A.D. GENERATED DRAWING DO NOT MAKE MANUAL REVISIONS TO MASTER.