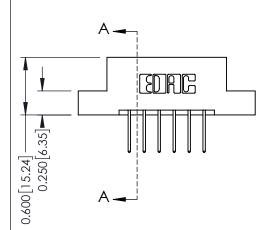

## **Mounting Option**

08-#4-40 Unified Threaded Inserts

## **Contact Detail**

523-P.C. Tail .025 Sq.(0.64 Sq.) - Tail LG=.390(9.91) .156 [3.96] Contact Spacing x .200 [5.08] Row Spacing

THIS IS A C.A.D. GENERATED DRAWING DO NOT MAKE MANUAL REVISIONS TO MASTER.