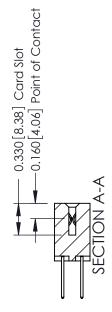

ISSUE NUMBER

ORIGINAL

1

| 337 / 387 Series Card Edge                                            | ACAD REFERENCE NO.                                                                                                                                                                                | 337 ENG MASTER |                  |               |
|-----------------------------------------------------------------------|---------------------------------------------------------------------------------------------------------------------------------------------------------------------------------------------------|----------------|------------------|---------------|
| Contact Bend Detail                                                   |                                                                                                                                                                                                   | DRAWN: J.LEE   | DATE: OCT. 06/09 |               |
|                                                                       |                                                                                                                                                                                                   | CHECKED:       | DATE:            |               |
| EDAC INC TORONTO, ONTARIO CANADA YOUR CONNECTION TO QUALITY & SERVICE | THESE DRAWINGS AND SPECIFICATIONS ARE THE PROPERTY OF EDAC INC., AND SHALL NOT BE REPRODUCED, OR COPIED OR USED AS THE BASIS FOR THE MANUFACTURE OR SALE OF APPARATUS WITHOUT WRITTEN PERMISSION. | SCALE: NTS     | SHEET            | 2 <b>OF</b> 3 |
|                                                                       |                                                                                                                                                                                                   | DRAWING NUMBER |                  | ISSUE         |
|                                                                       |                                                                                                                                                                                                   | 337 Assembly   |                  | 1             |