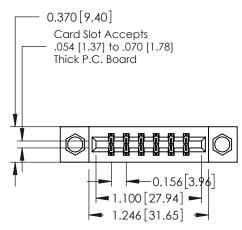

## **See Accompanying Pages for:**

- **Contact Bend Details**
- **Mounting Options**

| 337 / 387 Series Card Edge Connector |
|--------------------------------------|
| Part Number: 387-012-523-208         |