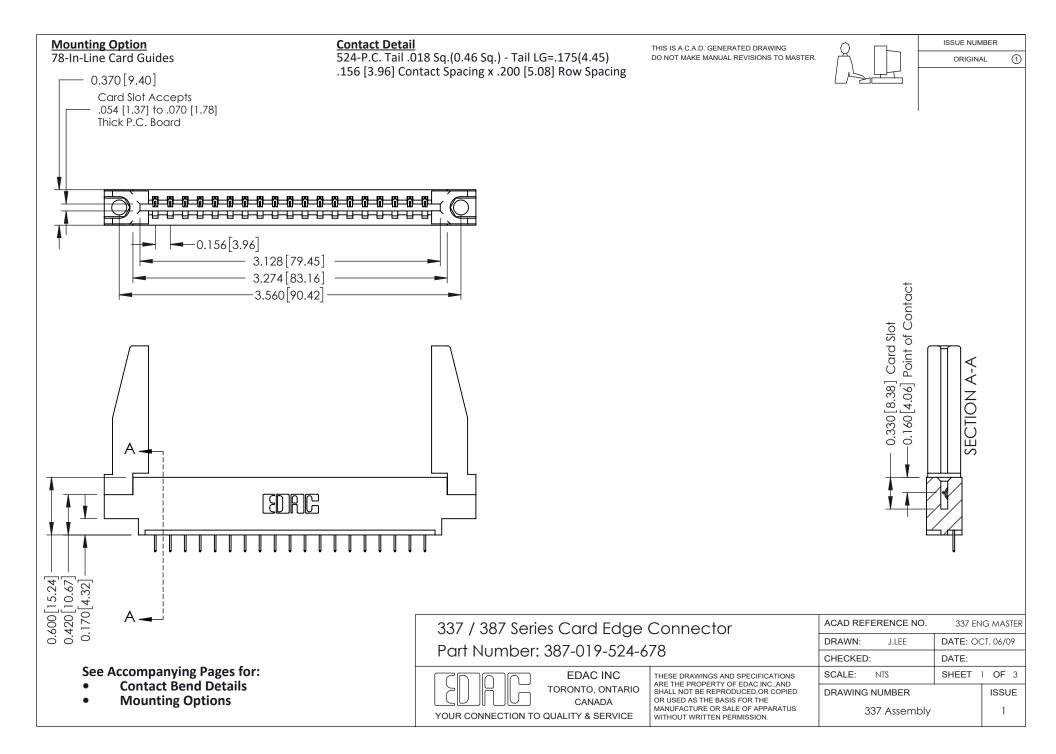

ISSUE NUMBER

ORIGINAL

1

| 337 / 387 Series Card Edge Connector<br>Contact Bend Detail           |                                                                                                                                                                                                  | ACAD REFERENCE NO. 337 E |                  | G MASTER      |
|-----------------------------------------------------------------------|--------------------------------------------------------------------------------------------------------------------------------------------------------------------------------------------------|--------------------------|------------------|---------------|
|                                                                       |                                                                                                                                                                                                  | DRAWN: J.LEE             | DATE: OCT. 06/09 |               |
|                                                                       |                                                                                                                                                                                                  | CHECKED: DATE:           |                  |               |
| EDAC INC TORONTO, ONTARIO CANADA YOUR CONNECTION TO QUALITY & SERVICE | THESE DRAWINGS AND SPECIFICATIONS ARE THE PROPERTY OF EDAC INC.,AND SHALL NOT BE REPRODUCED, OR COPIED OR USED AS THE BASIS FOR THE MANUFACTURE OR SALE OF APPARATUS WITHOUT WRITTEN PERMISSION. | SCALE: NTS               | SHEET            | 2 <b>OF</b> 3 |
|                                                                       |                                                                                                                                                                                                  | DRAWING NUMBER           |                  | ISSUE         |
|                                                                       |                                                                                                                                                                                                  | 337 Assembly             |                  | 1             |