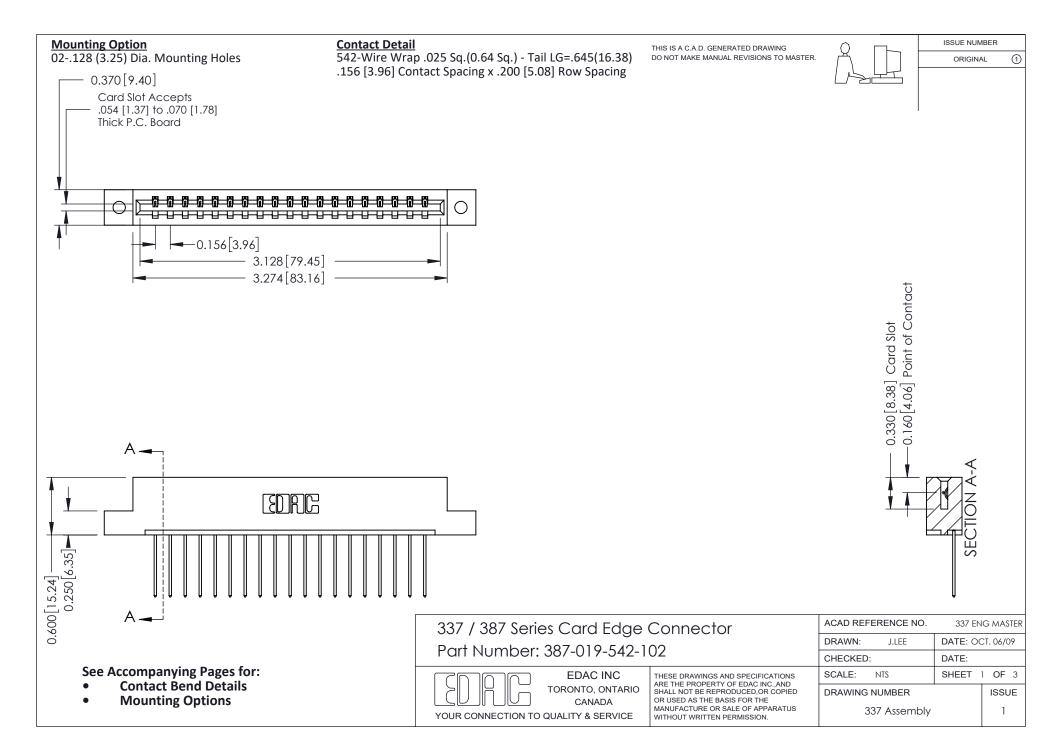

ISSUE NUMBER

ORIGINAL

1

| 337 / 387 Series Card Edge Connector<br>Contact Bend Detail           |                                                                                                                                                                                                  | ACAD REFERENCE NO. 337 E |                  | G MASTER      |
|-----------------------------------------------------------------------|--------------------------------------------------------------------------------------------------------------------------------------------------------------------------------------------------|--------------------------|------------------|---------------|
|                                                                       |                                                                                                                                                                                                  | DRAWN: J.LEE             | DATE: OCT. 06/09 |               |
|                                                                       |                                                                                                                                                                                                  | CHECKED: DATE:           |                  |               |
| EDAC INC TORONTO, ONTARIO CANADA YOUR CONNECTION TO QUALITY & SERVICE | THESE DRAWINGS AND SPECIFICATIONS ARE THE PROPERTY OF EDAC INC.,AND SHALL NOT BE REPRODUCED, OR COPIED OR USED AS THE BASIS FOR THE MANUFACTURE OR SALE OF APPARATUS WITHOUT WRITTEN PERMISSION. | SCALE: NTS               | SHEET            | 2 <b>OF</b> 3 |
|                                                                       |                                                                                                                                                                                                  | DRAWING NUMBER           |                  | ISSUE         |
|                                                                       |                                                                                                                                                                                                  | 337 Assembly             |                  | 1             |