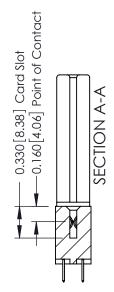

## **Mounting Option** 78-In-Line Card Guides - 0.370 [9.40] Card Slot Accepts .054 [1.37] to .070 [1.78] Thick P.C. Board -0.156[3.96] 1.724 [43.79] 1.870 [47.50] 2.156 54.76

**Contact Detail** 

520-P.C. Tail .030x.018(0.76x0.46) - Tail LG=.175(4.45) .156 [3.96] Contact Spacing x .200 [5.08] Row Spacing

ISSUE NUMBER

ORIGINAL

1

| 337 / 387 Series Card Edge                                            | ACAD REFERENCE NO.                                                                                                                                                                              | 337 ENG MASTER |                  |               |
|-----------------------------------------------------------------------|-------------------------------------------------------------------------------------------------------------------------------------------------------------------------------------------------|----------------|------------------|---------------|
| Contact Bend Detail                                                   |                                                                                                                                                                                                 | DRAWN: J.LEE   | DATE: OCT. 06/09 |               |
|                                                                       |                                                                                                                                                                                                 | CHECKED:       | DATE:            |               |
| EDAC INC TORONTO, ONTARIO CANADA YOUR CONNECTION TO QUALITY & SERVICE | THESE DRAWINGS AND SPECIFICATIONS ARE THE PROPERTY OF EDAC INC.,AND SHALL NOT BE REPRODUCED,OR COPIED OR USED AS THE BASIS FOR THE MANUFACTURE OR SALE OF APPARATUS WITHOUT WRITTEN PERMISSION. | SCALE: NTS     | SHEET            | 2 <b>OF</b> 3 |
|                                                                       |                                                                                                                                                                                                 | DRAWING NUMBER |                  | ISSUE         |
|                                                                       |                                                                                                                                                                                                 | 337 Assembly   |                  | 1             |