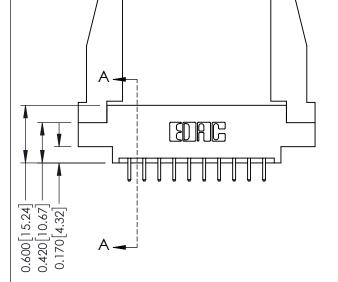

## **Mounting Option** 78-In-Line Card Guides - 0.370 [9.40] Card Slot Accepts .054 [1.37] to .070 [1.78] Thick P.C. Board -0.156[3.96] 1.724 [43.79] 1.870 [47.50] 2.156 54.76

**Contact Detail** 

520-P.C. Tail .030x.018(0.76x0.46) - Tail LG=.175(4.45) .156 [3.96] Contact Spacing x .200 [5.08] Row Spacing

THIS IS A C.A.D. GENERATED DRAWING DO NOT MAKE MANUAL REVISIONS TO MASTER.

ISSUE NUMBER 1 ORIGINAL

**See Accompanying Pages for:** 

- **Contact Bend Details**
- **Mounting Options**

| 337 / 387 Series Card Edge Connector |
|--------------------------------------|
| Part Number: 387-020-520-878         |