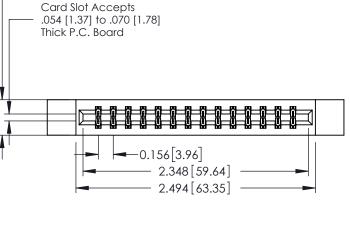

## **Mounting Option** 12-.128 (3.25) Dia. Side Mounting Holes - 0.370[9.40] Card Slot Accepts .054 [1.37] to .070 [1.78] Thick P.C. Board

**Contact Detail** 

541-Wire Wrap .025 Sq.(0.64 Sq.) - Tail LG=.750(19.05) .156 [3.96] Contact Spacing x .200 [5.08] Row Spacing

| 337 ENG MASTER   |  |  |
|------------------|--|--|
| DATE: OCT. 06/09 |  |  |
| DATE:            |  |  |
| SHEET 1 OF 3     |  |  |
| ISSUE            |  |  |
|                  |  |  |

0.160 [4.06] Point of Contact Card Slot