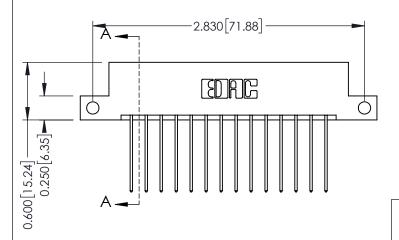

0.330[8.38]

337 Assembly

ISSUE NUMBER

ORIGINAL

1

| 337 / 387 Series Card Edge Connector<br>Contact Bend Detail           |                                                                     | ACAD REFERENCE NO. | 337 ENG  | G MASTER      |
|-----------------------------------------------------------------------|---------------------------------------------------------------------|--------------------|----------|---------------|
|                                                                       |                                                                     | DRAWN: J.LEE       | DATE: OC | T. 06/09      |
|                                                                       |                                                                     | CHECKED:           | DATE:    |               |
| EDAC INC TORONTO, ONTARIO CANADA YOUR CONNECTION TO QUALITY & SERVICE | THESE DRAWINGS AND SPECIFICATIONS ARE THE PROPERTY OF EDAC INC. AND | SCALE: NTS         | SHEET    | 2 <b>OF</b> 3 |
|                                                                       | SHALL NOT BE REPRODUCED, OR COPIED OR USED AS THE BASIS FOR THE     | DRAWING NUMBER     |          | ISSUE         |
|                                                                       | MANUFACTURE OR SALE OF APPARATUS WITHOUT WRITTEN PERMISSION.        | 337 Assembly       |          | 1             |