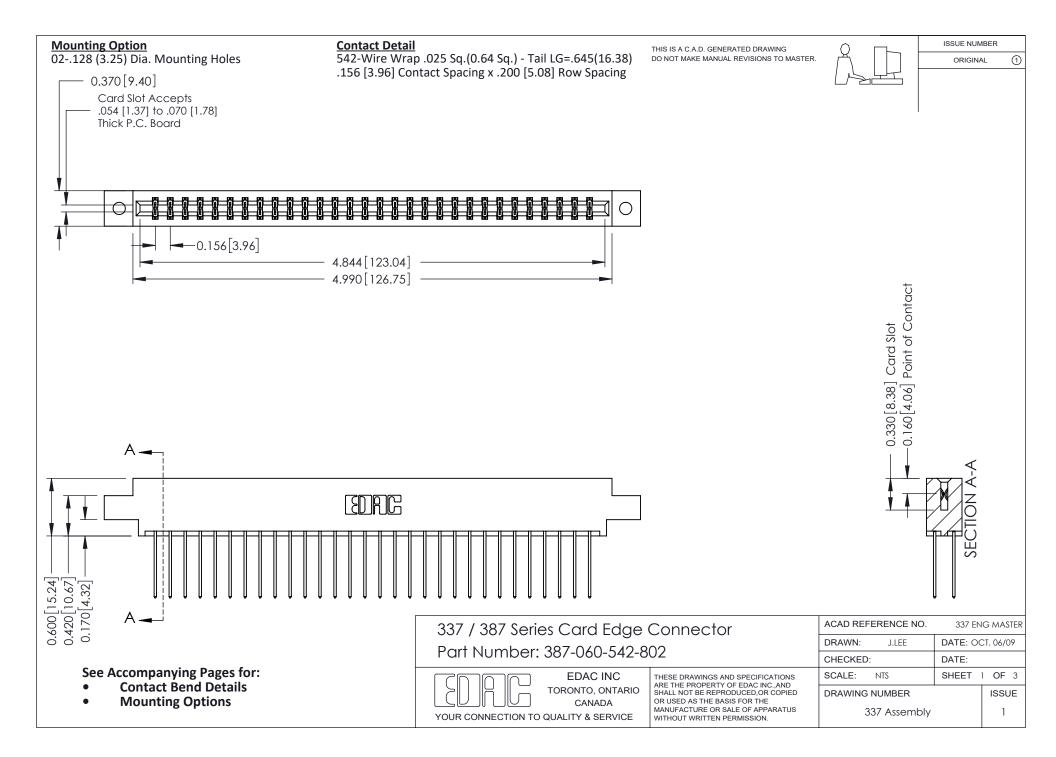

ISSUE NUMBER

ORIGINAL

1

| 337 / 387 Series Card Edge Connector<br>Contact Bend Detail           |                                                                                                                                                                                                  | ACAD REFERENCE NO. 337 E |                  | G MASTER      |
|-----------------------------------------------------------------------|--------------------------------------------------------------------------------------------------------------------------------------------------------------------------------------------------|--------------------------|------------------|---------------|
|                                                                       |                                                                                                                                                                                                  | DRAWN: J.LEE             | DATE: OCT. 06/09 |               |
|                                                                       |                                                                                                                                                                                                  | CHECKED:                 | CKED: DATE:      |               |
| EDAC INC TORONTO, ONTARIO CANADA YOUR CONNECTION TO QUALITY & SERVICE | THESE DRAWINGS AND SPECIFICATIONS ARE THE PROPERTY OF EDAC INC.,AND SHALL NOT BE REPRODUCED, OR COPIED OR USED AS THE BASIS FOR THE MANUFACTURE OR SALE OF APPARATUS WITHOUT WRITTEN PERMISSION. | SCALE: NTS               | SHEET            | 2 <b>OF</b> 3 |
|                                                                       |                                                                                                                                                                                                  | DRAWING NUMBER           |                  | ISSUE         |
|                                                                       |                                                                                                                                                                                                  | 337 Assembly             |                  | 1             |