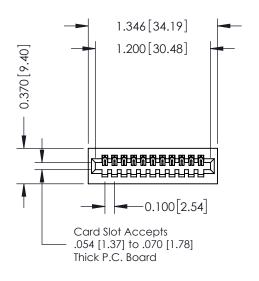

## **See Accompanying Pages for:**

- Contact Bend Details
- Mounting Options

| 342 / 392 Card Edge Connector Part Number: 392-011-542-101 |                                                                                                 | ACAD REFERENCE NO. 342 ENG MASTER |            |                  |        |  |
|------------------------------------------------------------|-------------------------------------------------------------------------------------------------|-----------------------------------|------------|------------------|--------|--|
|                                                            |                                                                                                 | DRAWN:                            | J.LEE      | DATE: OCT. 06/09 |        |  |
|                                                            |                                                                                                 | CHECKED:                          |            | DATE:            |        |  |
| EDAC INC                                                   | THESE DRAWINGS AND SPECIFICATIONS ARE THE PROPERTY OF EDAC INCAND                               | SCALE:                            | NTS        | SHEET            | 1 OF 3 |  |
| TORONTO, ONTARIO                                           | SHALL NOT BE REPRODUCED,OR COPIED OR USED AS THE BASIS FOR THE MANUFACTURE OR SALE OF APPARATUS | DRAWING                           | NUMBER     |                  | ISSUE  |  |
|                                                            |                                                                                                 | 34                                | 2 Assembly |                  | 1      |  |