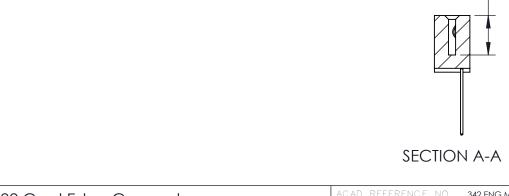

THIS IS A C.A.D. GENERATED DRAWING DO NOT MAKE MANUAL REVISIONS TO MASTER. ISSUE NUMBER

ORIGINAL

1

| 342 / 392 Series Card Edge Connector<br>Contact Bend Detail |                                                                                                                                                                                                   | ACAD REFERENCE NO. 342 ENG MASTER |             |                  |        |  |
|-------------------------------------------------------------|---------------------------------------------------------------------------------------------------------------------------------------------------------------------------------------------------|-----------------------------------|-------------|------------------|--------|--|
|                                                             |                                                                                                                                                                                                   | DRAWN:                            | J.LEE       | DATE: OCT. 06/09 |        |  |
|                                                             |                                                                                                                                                                                                   | CHECKED:                          |             | DATE:            |        |  |
| TORONTO, ONTARIO                                            | THESE DRAWINGS AND SPECIFICATIONS ARE THE PROPERTY OF EDAC INC., AND SHALL NOT BE REPRODUCED, OR COPIED OR USED AS THE BASIS FOR THE MANUFACTURE OR SALE OF APPARATUS WITHOUT WRITTEN PERMISSION. | SCALE:                            | NTS         | SHEET :          | 2 OF 3 |  |
|                                                             |                                                                                                                                                                                                   | DRAWING                           | NUMBER      |                  | ISSUE  |  |
| YOUR CONNECTION TO QUALITY & SERVICE                        |                                                                                                                                                                                                   | 3                                 | 42 Assembly |                  | 1      |  |