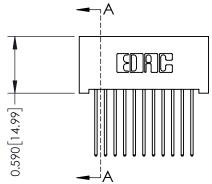

## **Contact Detail**

542-Wire Wrap .025 Sq.(0.64 Sq.) - Tail LG=.655(16.64) .100 [2.54] Contact Spacing x .200 [5.08] Row Spacing

THIS IS A C.A.D. GENERATED DRAWING

DO NOT MAKE MANUAL REVISIONS TO MASTER.

THIS IS A C.A.D. GENERATED DRAWING DO NOT MAKE MANUAL REVISIONS TO MASTER. ISSUE NUMBER

ORIGINAL

1

| 342 / 392 Series Card Edge Connector<br>Contact Bend Detail |                                                                                                                                                                                                   | ACAD REFERENCE NO. 342 ENG MASTER |             |                  |        |  |
|-------------------------------------------------------------|---------------------------------------------------------------------------------------------------------------------------------------------------------------------------------------------------|-----------------------------------|-------------|------------------|--------|--|
|                                                             |                                                                                                                                                                                                   | DRAWN:                            | J.LEE       | DATE: OCT. 06/09 |        |  |
|                                                             |                                                                                                                                                                                                   | CHECKED:                          |             | DATE:            |        |  |
| TORONTO, ONTARIO                                            | THESE DRAWINGS AND SPECIFICATIONS ARE THE PROPERTY OF EDAC INC., AND SHALL NOT BE REPRODUCED, OR COPIED OR USED AS THE BASIS FOR THE MANUFACTURE OR SALE OF APPARATUS WITHOUT WRITTEN PERMISSION. | SCALE:                            | NTS         | SHEET :          | 2 OF 3 |  |
|                                                             |                                                                                                                                                                                                   | DRAWING                           | NUMBER      |                  | ISSUE  |  |
| YOUR CONNECTION TO QUALITY & SERVICE                        |                                                                                                                                                                                                   | 3                                 | 42 Assembly |                  | 1      |  |