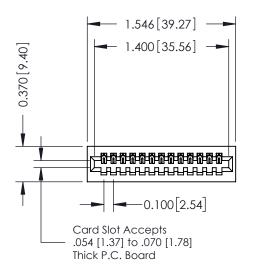

## **See Accompanying Pages for:**

- Contact Bend Details
- Mounting Options

| 342 / 392 Cara Eage Connector Part Number: 392-013-541-101 |                                                                   | TOTAL THE ENERGY TO STATE OF THE STATE OF TH |             |                  |        |  |
|------------------------------------------------------------|-------------------------------------------------------------------|--------------------------------------------------------------------------------------------------------------------------------------------------------------------------------------------------------------------------------------------------------------------------------------------------------------------------------------------------------------------------------------------------------------------------------------------------------------------------------------------------------------------------------------------------------------------------------------------------------------------------------------------------------------------------------------------------------------------------------------------------------------------------------------------------------------------------------------------------------------------------------------------------------------------------------------------------------------------------------------------------------------------------------------------------------------------------------------------------------------------------------------------------------------------------------------------------------------------------------------------------------------------------------------------------------------------------------------------------------------------------------------------------------------------------------------------------------------------------------------------------------------------------------------------------------------------------------------------------------------------------------------------------------------------------------------------------------------------------------------------------------------------------------------------------------------------------------------------------------------------------------------------------------------------------------------------------------------------------------------------------------------------------------------------------------------------------------------------------------------------------------|-------------|------------------|--------|--|
|                                                            |                                                                   | DRAWN: J.LEE                                                                                                                                                                                                                                                                                                                                                                                                                                                                                                                                                                                                                                                                                                                                                                                                                                                                                                                                                                                                                                                                                                                                                                                                                                                                                                                                                                                                                                                                                                                                                                                                                                                                                                                                                                                                                                                                                                                                                                                                                                                                                                                   |             | DATE: OCT. 06/09 |        |  |
|                                                            |                                                                   | CHECKED:                                                                                                                                                                                                                                                                                                                                                                                                                                                                                                                                                                                                                                                                                                                                                                                                                                                                                                                                                                                                                                                                                                                                                                                                                                                                                                                                                                                                                                                                                                                                                                                                                                                                                                                                                                                                                                                                                                                                                                                                                                                                                                                       |             | DATE:            |        |  |
| COOO EDAC INC                                              | THESE DRAWINGS AND SPECIFICATIONS ARE THE PROPERTY OF EDAC INCAND | SCALE:                                                                                                                                                                                                                                                                                                                                                                                                                                                                                                                                                                                                                                                                                                                                                                                                                                                                                                                                                                                                                                                                                                                                                                                                                                                                                                                                                                                                                                                                                                                                                                                                                                                                                                                                                                                                                                                                                                                                                                                                                                                                                                                         | NTS         | SHEET            | 1 OF 3 |  |
| TORONTO, ONTARIO CANADA                                    | SHALL NOT BE REPRODUCED, OR COPIED OR USED AS THE BASIS FOR THE   | DRAWING                                                                                                                                                                                                                                                                                                                                                                                                                                                                                                                                                                                                                                                                                                                                                                                                                                                                                                                                                                                                                                                                                                                                                                                                                                                                                                                                                                                                                                                                                                                                                                                                                                                                                                                                                                                                                                                                                                                                                                                                                                                                                                                        | NUMBER      |                  | ISSUE  |  |
| YOUR CONNECTION TO QUALITY & SERVICE                       | MANUFACTURE OR SALE OF APPARATUS                                  | 3                                                                                                                                                                                                                                                                                                                                                                                                                                                                                                                                                                                                                                                                                                                                                                                                                                                                                                                                                                                                                                                                                                                                                                                                                                                                                                                                                                                                                                                                                                                                                                                                                                                                                                                                                                                                                                                                                                                                                                                                                                                                                                                              | 42 Assembly |                  | 1      |  |