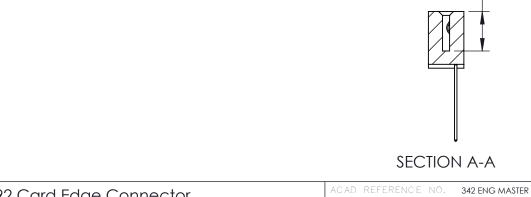

THIS IS A C.A.D. GENERATED DRAWING DO NOT MAKE MANUAL REVISIONS TO MASTER. ISSUE NUMBER

ORIGINAL

1

| 342 / 392 Series Card Edge Connector<br>Contact Bend Detail |                                                                                                                                                                                                  | ACAD REFERENCE NO. 342 ENG MASTER |             |                  |        |  |
|-------------------------------------------------------------|--------------------------------------------------------------------------------------------------------------------------------------------------------------------------------------------------|-----------------------------------|-------------|------------------|--------|--|
|                                                             |                                                                                                                                                                                                  | DRAWN:                            | J.LEE       | DATE: OCT. 06/09 |        |  |
|                                                             |                                                                                                                                                                                                  | CHECKED:                          |             | DATE:            |        |  |
| TORONTO, ONTARIO                                            | THESE DRAWINGS AND SPECIFICATIONS ARE THE PROPERTY OF EDAC INC.,AND SHALL NOT BE REPRODUCED, OR COPIED OR USED AS THE BASIS FOR THE MANUFACTURE OR SALE OF APPARATUS WITHOUT WRITTEN PERMISSION. | SCALE:                            | NTS         | SHEET :          | 2 OF 3 |  |
|                                                             |                                                                                                                                                                                                  | DRAWING                           | NUMBER      |                  | ISSUE  |  |
| YOUR CONNECTION TO QUALITY & SERVICE                        |                                                                                                                                                                                                  | 3                                 | 42 Assembly |                  | 1      |  |