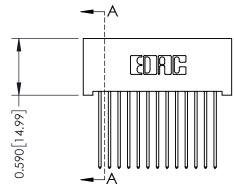

THIS IS A C.A.D. GENERATED DRAWING DO NOT MAKE MANUAL REVISIONS TO MASTER. ISSUE NUMBER

ORIGINAL

1

| 342 / 392 Series Card Edge Connector<br>Contact Bend Detail |                                                                                                                                                                                                  | ACAD REFERENCE NO. 342 ENG MASTER |             |                  |        |  |
|-------------------------------------------------------------|--------------------------------------------------------------------------------------------------------------------------------------------------------------------------------------------------|-----------------------------------|-------------|------------------|--------|--|
|                                                             |                                                                                                                                                                                                  | DRAWN:                            | J.LEE       | DATE: OCT. 06/09 |        |  |
|                                                             |                                                                                                                                                                                                  | CHECKED:                          |             | DATE:            |        |  |
| TORONTO, ONTARIO                                            | THESE DRAWINGS AND SPECIFICATIONS ARE THE PROPERTY OF EDAC INC.,AND SHALL NOT BE REPRODUCED, OR COPIED OR USED AS THE BASIS FOR THE MANUFACTURE OR SALE OF APPARATUS WITHOUT WRITTEN PERMISSION. | SCALE:                            | NTS         | SHEET :          | 2 OF 3 |  |
|                                                             |                                                                                                                                                                                                  | DRAWING                           | NUMBER      |                  | ISSUE  |  |
| YOUR CONNECTION TO QUALITY & SERVICE                        |                                                                                                                                                                                                  | 3                                 | 42 Assembly |                  | 1      |  |